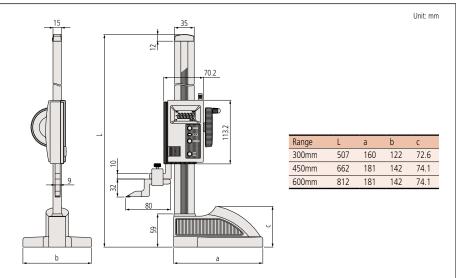

er This encoder eliminates the necessity of setting the reference point at every poweron. It has improved reliability because overspeed errors cannot occur.
- Rigid column structure ensures high measuring accuracy.
- With large and smooth slider feed wheel.
- Carbide-tipped scriber is provided.
- SPC data output.



# SPECIFICATIONS

| Metric |  |
|--------|--|
|        |  |

| Range     | Order No. | Accuracy |
|-----------|-----------|----------|
| 0 - 300mm | 570-302   | ±0.03mm  |
| 0 - 600mm | 570-304   | ±0.05mm  |

### Inch/Metric

| Range   | Order No. | Accuracy |
|---------|-----------|----------|
| 0 - 12" | 570-312   | ±.0015"  |
| 0 - 18" | 570-313   | ±.002"   |
| 0 - 24" | 570-314   | ±.002"   |

Willrich Precision

Ph: 866-945-5742

email: sales@willrich.com

# DIMENSIONS