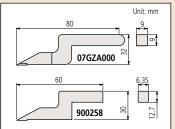

## **Standard Scriber Provided**

Metric models: Carbide-tipped scriber (07GZA000), scriber clamp (05GZA033) Inch/Metric models: Carbide-tipped scriber (900258), scriber clamp (901385)

## Dimensions of scriber