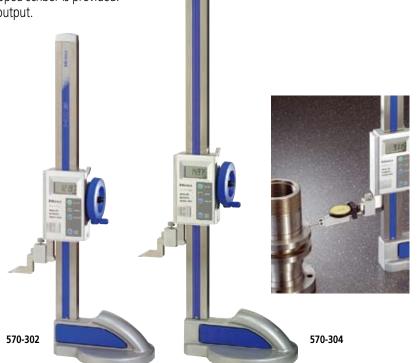

# **ABSOLUTE Digimatic Height Gage**

SERIES 570 — with ABSOLUTE Linear Encoder

# **FEATURES**

- Built-in ABSOLUTE linear encoder This encoder eliminates the necessity of setting the reference point at every poweron. It has improved reliability because overspeed errors cannot occur.
- Rigid column structure ensures high measuring accuracy.
- With large and smooth slider feed wheel.
- Carbide-tipped scriber is provided.
- SPC data output.

# SPECIFICATIONS

| Metric |  |
|--------|--|
|        |  |

| Range     | Order No. | Accuracy |
|-----------|-----------|----------|
| 0 - 300mm | 570-302   | ±0.03mm  |
| 0 - 600mm | 570-304   | ±0.05mm  |