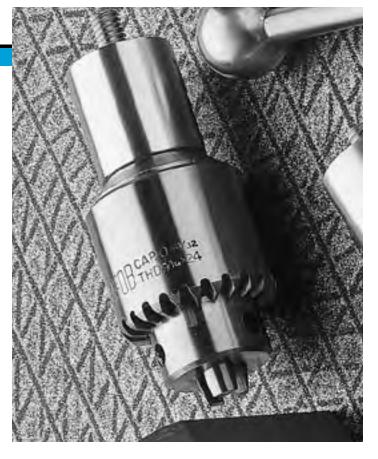

## **Jacobs Chucks**

Jacobs Chuck fixture are ideal for holding small cylindrical samples during tensile or compression testing. These fixtures are commonly used for testing wire samples.

Note: The GF-51 and GF-52 are supplied with the 1/4-28 x #10-32 adapter (part number: 17039) for mounting to some force gauges, loadcells and test stands.

GF-51 Sample Size 4mm (0.16 inch) diameter

Capacity 20 lbf, 100 N

Thread #10-32M Sample Size 6mm (0.25 inch) diameter

Capacity 20 lbf, 100 N

**GF-52** 

**Thread** #10-32M

Willrich Precision Ph 866-945-5742 email sales@willrich.com