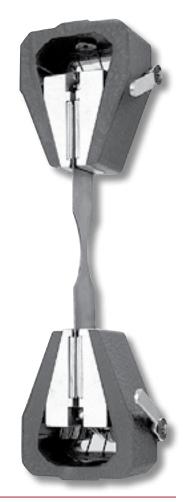

## **Sliding Wedge Grip**

This self-tightening grip features replaceable faces making it perfect for general purpose tensile testing. Comes standard with Straight Faces. Grips feature a spring force lever for quick loading/release of the sample under test. Grip length is 50mm (2 inch).

Optional jaw faces are available and may be ordered separately.

**Crosscut Faces** 25 x 50mm TG15/C

Straight Faces

25 x 50mm **TG15/S** 

V-Notch Faces 4-12mm TG15/V12

Note: When purchasing grip faces separately, faces are supplied in a set of 4 each.