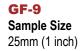

Maximum sample width: 25mm Maximum sample thickness: 10mm

Straight Cut Faces

**TG-15** Sample Size

Capacity

Thread

1100 lbf, 5000 N

25mm (1 inch) Width

10mm (0.4 inch) Thickness

50mm (2 inch) Grip Length

Upper Grip - 5/8" Eye End Bottom Grip - 5/8" Eye End

> V-Notch Cut Faces