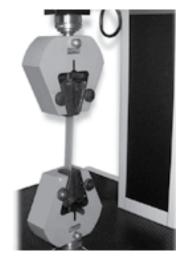

## **Universal Wedge Grip**

This self-tightening grip is perfect for general purpose tensile testing. Straight cut faces ensure a secure grasp on the sample. Faces may be replaced. Grips feature a spring force lever for guick loading/release of the sample under test.

Grip length is 35mm (1.35 inch).

**Replacement Face** p/n 19058 each

Capacity 550 lbf, 2500 N

Thread Upper Grip - 1/4-20M Bottom Grip - 1/4-20M

## **Sliding Wedge Grip**

This self-tightening grip features replaceable faces making it perfect for general purpose tensile testing. Comes standard with Straight Faces. Grips feature a spring force lever for quick loading/release of the sample under test. Grip length is 50mm (2 inch).