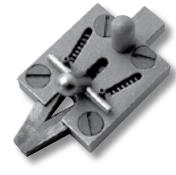

## Wedge Action Grips

These miniature wedge action grips are ideal for tensile testing wire, filaments, fibers, cables, etc. Grips have serrated teeth for extra gripping power as tensile force is applied.

**GF-11** Sample Size 12mm (0.5 inch)

Capacity 110 lbf, 500 N

Thread #10-32F

**ML1700** Sample Size 5.6mm (0.2 inch)

Capacity 450 lbf. 2000 N

Thread 5/16-18F