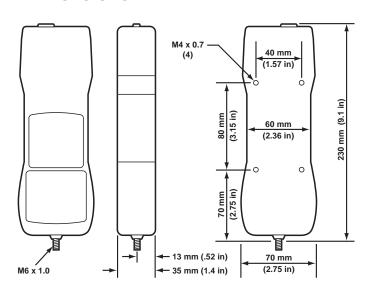

ies, charger, user's manual, calibration card

Battery charge: 10 hour operation from full charge

Accessories available: Universal test stand mounting plate, serial cable, quick couplers and adapters, test stands, popular grip assortment

Approvals: CE

Warranty: One year parts and labor

Shipping Weight: 1.5 kg (3.5 lb)

Willrich Precision

Ph: 866-945-5742

email: sales@willrich.com

#### **Capacity & Divisions**

| MODEL | N          | kg-f        | lb-f        |
|-------|------------|-------------|-------------|
| GL025 | 25 x 0.01  | 2.5 x 0.001 | 5.5 x 0.002 |
| GL050 | 50 x 0.02  | 5 x 0.002   | 11 x 0.005  |
| GL100 | 100 x 0.05 | 10 x 0.005  | 22 x 0.01   |
| GL250 | 250 x 0.1  | 25 x 0.010  | 55 x 0.02   |
| GL500 | 500 x 0.2  | 50 x 0.02   | 110 x 0.05  |

#### **Dimensions**