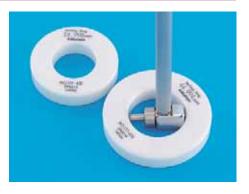

## **177-Series Setting Rings**

• These rings are used for checking the datum point of bore gages and others. Also, if a setting ring of an optimal size is prepared, it can be used for calibration. (For ordering details, refer to the Mitutoyo General Catalog No. US-1001.)