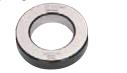

• The datum point of bore gages with a measuring range of 18 to 400mm can be easily set using an appropriate gage block in conjunction with this accessory.

#### Specifications

| Order No. | Datum point checking range (mm) |
|-----------|---------------------------------|
| 515-590   | 18-400 / .7"-16"                |

#### Accuracy

Flatness of parallel jaws: 0.5µm (parallelism 1µm)



515-590 CCG-400 Standard configuration: Stand Attachment A, B, C (1 piece each) Dedicated jaws (2 pieces)

## **177-Series Setting Rings**

• These rings are used for checking the datum point of bore gages and others. Also, if a setting ring of an optimal size is prepared, it can be used for calibration. (For ordering details, refer to the Mitutoyo General Catalog No. US-1001.)

# Steel setting rings Ce