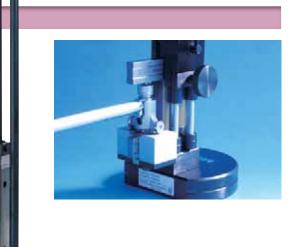

### **515-Series Bore Gage Zero-Checker**

• The datum point of bore gages with a measuring range of 18 to 400mm can be easily set using an appropriate gage block in conjunction with this accessory.

#### Accuracy

Flatness of parallel jaws: 0.5µm (parallelism 1µm)

515-590 CCG-400 Standard configuration: Stand Attachment A, B, C (1 piece each) Dedicated jaws (2 pieces)