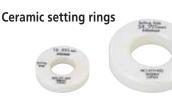

## **177-Series Setting Rings**

• These rings are used for checking the datum point of bore gages and others. Also, if a setting ring of an optimal size is prepared, it can be used for calibration. (For ordering details, refer to the Mitutoyo General Catalog No. US-1001.)