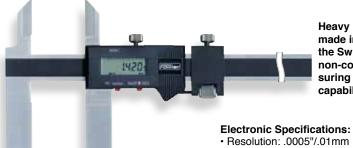

## **Ultra-Cal III Heavy Duty Electronic Caliper**

No. 54-100-012

Heavy Duty Ultra-Cal III, made in Germany, combines the Swiss-patented Sylvac non-contact capacitive measuring system with output capabilities.

- Resolution: .0005"/.01mm
- Repeatability: .0005"/.01mm ±2s
- Incremental floating zero
- Direct inch/metric conversion
- Fast tracking speed of approximately 60"/second.
- Combination zero/data/hold button
- · Hold feature freezes display for later viewing.
- Direct RS-232C output