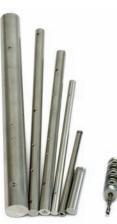

## **PRODUCTION SERVICES**

- GSG's production department specializes in tight tolerance grinding, honing and lapping of inside and outside diameters. Quantities can be one to thousands of pieces holding size to .000020" with straightness requirements of .000020" to .000050" depending on length. Slip fits maintained between inside and outside diameters to clearances of .000020". Shaft diameters range in size from 1/4" to 3/4" and up to nine inches long.
- Customer can choose to do all of the machining first and leave stock for GSG to finish, alternatively GSG can do complete project.
- Material can be Tool Steel, Stainless Steel, Carbide, Chrome or other types of material.
- Rods can be plain or include threaded holes, grooves or other features.