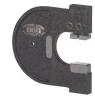

### MODEL "A" STYLE 104

## MODEL "C" STYLE 108

SPECIAL PRODUCTS

MODEL "MC" STYLE 102 (MIDGET STYLE C)

- AGD Snap Gages offer a quick attribute method of checking an OD, groove diameter or width by having the go and no-go elements in line.
  - Gaging surfaces are hardened, ground & lapped Tool Steel.
    - Marking discs are supplied on all snap gages.
      - Carbide anvils & sizes available upon request.