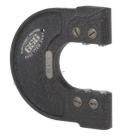

### MODEL "A" STYLE 104

## MODEL "C" STYLE 108

SPECIAL PRODUCTS

MODEL "MC" STYLE 102 (MIDGET STYLE C)

- AGD Snap Gages offer a quick attribute method of checking an OD, groove diameter or width by having the go and no-go elements in line.
  - Gaging surfaces are hardened, ground & lapped Tool Steel.
    - Marking discs are supplied on all snap gages.
      - Carbide anvils & sizes available upon request.