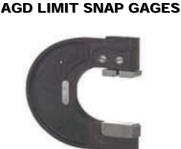

## MODEL "C" STYLE 108

SPECIAL PRODUCTS

MODEL "MC" STYLE 102 (MIDGET STYLE C)

- AGD Snap Gages offer a quick attribute method of checking an OD, groove diameter or width by having the go and no-go elements in line.
  - Gaging surfaces are hardened, ground & lapped Tool Steel.
    - Marking discs are supplied on all snap gages.
      - Carbide anvils & sizes available upon request.