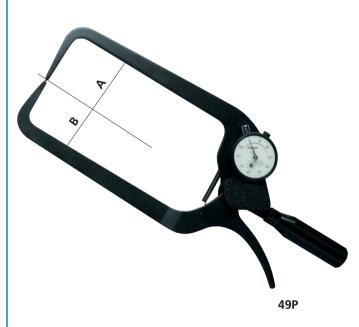

## Caliper Gages 49P

The most widely used gages for checking medium tolerance dimensions on patterns, castings, forgings, dies, sheet metal.

#### **Features**

• The most widely used gages for checking medium tolerance dimensions on patterns, castings, forgings, dies, sheet metal.

Mahr

- Generous clearance on jaws reaches over non-measured part protrusions for easy access to areas where thickness must meet critical dimensional specs.
- Retraction lever is conveniently located for one-hand operation.
- .02 mm or .1 mm / .01", .001", or 1/64" grads. available.
- Continuous reading dials with revolution counters normally provided.
- Cylindrical radius steel contact tips normally furnished.

# **Technical Data**

| Order n<br>Metric | no.<br>Inch | Capacity*<br>mm / <i>inch</i> | Gaging<br>Depth<br>mm / inch | Minimum<br>Graduation<br>mm / inch | A B         |
|-------------------|-------------|-------------------------------|------------------------------|------------------------------------|-------------|
| 49P-17M           | 49P-17      | 0 - 50 / <b>0 - 2''</b>       | 100 / <b>4"</b>              | 0.02 / <b>.001"</b> grads.         | 1-1/4 1-1/4 |
| 49P-19M           | 49P-19      | 0 - 50 / <b>0 - 2''</b>       | 200 / <b>8"</b>              | 0.02 / <b>.001"</b> grads.         | 2-9/16 2    |
| 49P-1M            | 49P-1       | 0 - 75 / <b>0 - 3''</b>       | 100 / <b>4"</b>              | 0.1 / <b>.01"</b> grads.           | 1-1/4 1-1/4 |
| 49P-2M            | 49P-2       | 0 -75 / <b>0 - 3''</b>        | 200 / <b>8"</b>              | 0.1 / <b>.01"</b> grads.           | 2-9/16 2    |