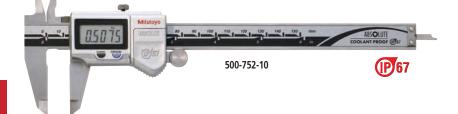

# **ABSOLUTE Coolant Proof Caliper**

SERIES 500 — with Dust/Water Protection Conforming to IP67 Level

### FEATURES

- Can be used in workshop conditions exposed to coolant, water, dust or oil.
- Easy to use no need to wipe or clean the scale.
- Advanced design styling.

- Incorporates absolute measurement system.
- Automatic power-on/off.
- Data output function.
- With thumb roller.
- Supplied in fitted plastic case.

#### **Technical Data**

Accuracy: Refer to the list of specifications Resolution: .0005"/0.01mm or 0.01mm Pisplay: LCD Length standard: ABSOLUTE electromagnetic induction linear encoder Max. response speed: Unlimited Battery: SR44 (1 pc./2 pcs\*), **938882** Battery life: Approx. 3 years under normal use (1 year: over 12" / 300mm models) Dust/Water protection level: IP67 \*0 - 300mm model