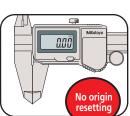

Built-in ABS (absolute) scale means that these calipers are ready to use immediately after power-on without origin resetting. It's as easy as vernier caliper measurements.

| CERTIFICATE OF INSPECTION / CERTIFICAT DE CONTROLE                                                                                                                                  |                                              |                             |                             |                  |                   | (GB)(F    |
|-------------------------------------------------------------------------------------------------------------------------------------------------------------------------------------|----------------------------------------------|-----------------------------|-----------------------------|------------------|-------------------|-----------|
| Product manufolds-pressor                                                                                                                                                           | Opmic Calor Piet Acounte Dignatic<br>CD-1129 | Inspection result Resultata |                             |                  |                   | 1         |
| Vote No Woole                                                                                                                                                                       |                                              | Position Commune            | Ermu portanter              | External Enterne | - manual serverse | 1         |
| Scille Nik / WMArshoe                                                                                                                                                               | N0-622                                       | 24                          | +0.01                       |                  | 10.0              | 1         |
| Denai No. No. de sêrie                                                                                                                                                              | 03416811                                     |                             | -0.03                       |                  |                   |           |
| Vallauring / angu/Cilgranial de mestala                                                                                                                                             | D-150mm                                      | - 0                         |                             | 0.00             |                   |           |
| Entrum indication/Resolution                                                                                                                                                        | 001mm                                        | - 50                        |                             | 0.00             | 0.01              |           |
| Bandard Temperature /                                                                                                                                                               | - No.                                        | 100                         | ±0.02                       | -0.01            | 0.00              | 1000      |
| Température de Hallerence                                                                                                                                                           | 20°C                                         | 200                         | in the second second        |                  |                   | Unit mm   |
| DC Manager/Resourcedie Gualté Contre                                                                                                                                                | " of gation                                  | -                           | -0.0505                     |                  |                   | Usia me   |
|                                                                                                                                                                                     | 0.0                                          | \$0.10                      | -0.0015                     | -                | -                 |           |
| Inspection standard : Milutaya standard<br>Bieleg un JSBICOT 1996, Drukot 1986<br>Transmantar Mulakast V 658 Ho (2007) HST via 821/200534-03<br>PTIk via 2756 PTIR 02 - 340 PTIR 03 |                                              | 0<br>2<br>4<br>6            | - delining                  | 1                |                   |           |
|                                                                                                                                                                                     |                                              |                             |                             |                  |                   |           |
|                                                                                                                                                                                     |                                              |                             | ±0.0010<br>Overall Judgment | 101              |                   |           |
|                                                                                                                                                                                     |                                              |                             |                             |                  | -                 | Unitinch  |
|                                                                                                                                                                                     |                                              |                             |                             |                  | -                 | Unlikinch |