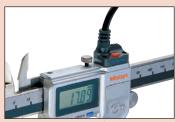

#### **Optional Accessories**

**05CZA624**: SPC cable with data switch (40" / 1m) **05CZA625**: SPC cable with data switch (80" / 2m )

Measurement data output function is available with a water-resistant SPC cable.