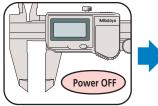

#### Function

Origin-set, Zero-setting, Automatic power on/off, Data output, inch/mm conversion (on inch/metric models only) Alarm: Low voltage, Counting value composition error