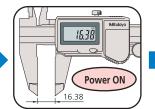

Built-in ABS (absolute) scale means that these calipers are ready to use immediately after power-on without origin resetting. It's as easy as vernier caliper measurements.

| CERTIFICATE OF INSPECTION / CERTIFICAT DE CONTROLE                                                                                                                                  |                                              |                             |                             |                  |                   | (GB)(F    |
|-------------------------------------------------------------------------------------------------------------------------------------------------------------------------------------|----------------------------------------------|-----------------------------|-----------------------------|------------------|-------------------|-----------|
| Product manufolds-pressor                                                                                                                                                           | Opmic Calor Piet Acounte Dignatic<br>CD-1129 | Inspection result Resultata |                             |                  |                   | 1         |
| Vote No Woole                                                                                                                                                                       |                                              | Position Commune            | Ermu portanter              | External Enterne | - manual serverse | 1         |
| Scille Nik / WMArshoe                                                                                                                                                               | N0-622                                       | 24                          | +0.01                       |                  | 10.0              | 1         |
| Denai No. No. de sêrie                                                                                                                                                              | 03416811                                     |                             | -0.03                       |                  |                   |           |
| Vallauring / angu/Cilgranial de mestala                                                                                                                                             | D-150mm                                      | - 0                         |                             | 0.00             |                   |           |
| Entrum indication/Resolution                                                                                                                                                        | 001mm                                        | - 50                        |                             | 0.00             | 0.01              |           |
| Bandard Temperature /                                                                                                                                                               | - No.                                        | 100                         | ±0.02                       | -0.01            | 0.00              | 1000      |
| Température de Hallerence                                                                                                                                                           | 20°C                                         | 200                         | in the second second        |                  |                   | Unit mm   |
| DC Manager/Resourcedie Gualté Contre                                                                                                                                                | " of gation                                  | -                           | -0.0505                     |                  |                   | Usia me   |
|                                                                                                                                                                                     | 0.0                                          | \$0.10                      | -0.0015                     | -                | -                 |           |
| Inspection standard : Milutaya standard<br>Bieleg un JSBICOT 1996, Drukot 1986<br>Transmantar Mulakast V 658 Ho (2007) HST via 821/200534-03<br>PTIk via 2756 PTIR 02 - 340 PTIR 03 |                                              | 0<br>2<br>4<br>6            | - delining                  | 1                |                   |           |
|                                                                                                                                                                                     |                                              |                             |                             |                  |                   |           |
|                                                                                                                                                                                     |                                              |                             | ±0.0010<br>Overall Judgment | 101              |                   |           |
|                                                                                                                                                                                     |                                              |                             |                             |                  | -                 | Unitinch  |
|                                                                                                                                                                                     |                                              |                             |                             |                  | -                 | Unlikinch |

#### Function

Origin-set, Zero-setting, Automatic power on/off, Data output, inch/mm conversion (on inch/metric models only) Alarm: Low voltage, Counting value composition error