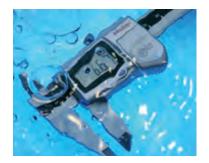

### FEATURES

- Can be used in workshop conditions exposed to coolant, water, dust or oil.
- Easy to use no need to wipe or clean the scale.
- Advanced design styling.

- Incorporates absolute measurement system.
- Automatic power-on/off.
- Data output function.
- With thumb roller.
- Supplied in fitted plastic case.