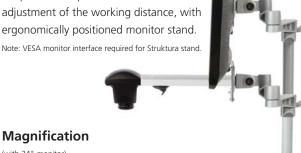

#### Struktura stand

Keep the workspace clear. Provides wide adjustment of the working distance, with ergonomically positioned monitor stand.