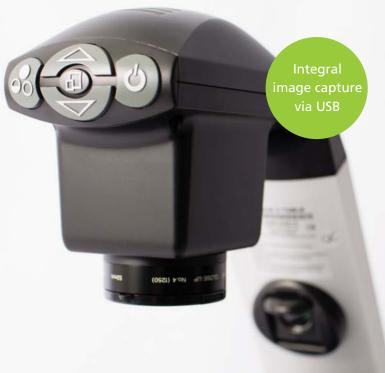

#### System functions are accessed via an integrated keypad.

- Zoom in / out
  - High contrast mode
- Crosshair size / colour
- Brightness
- Overview
- Image capture

Production areas, R&D, Laboratory, Micro assembly, Electronics, Micro mechanics, Automotive, Dental technology, Medical device, Forensics, Quality control tasks, Presentation and training...

- Exceptional full HD high contrast imaging.
- ✓ Integral image capture via USB.
- Extremely large field of view
   (295mm with standard 4D lens)
- ✓ Large working distance
  (250mm with standard 4D lens)
- ✓ Zoom magnification options up to 122x