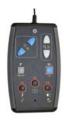

#### System functions are accessed via an integrated keypad.

- Zoom in / out
  - High contrast mode
- Crosshair size / colour
- Brightness
- Overview
- Image capture

#### **External control console**

The intelligent control console includes additional functions such as memory save / recall, image capture, overlay grid & dimensioning lines, as well as the convenience of mouse control.