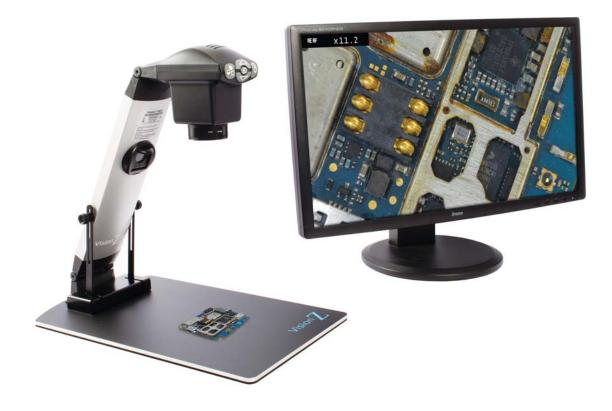

# Full HD Video Inspection System

## Exceptional live imaging. Effortless simplicity.

On screen magnification display.

### With Vision $\mathbb{Z}_2$ , it is all about the exceptional HD image.

And the simplicity. And the versatility. And the high quality, ergonomic design... all packed into a compact, lightweight unit, making Vision $\mathbb{Z}_2$  highly portable too. Vision $\mathbb{Z}_2$  is ideal for a very wide range of precision magnification tasks, including: