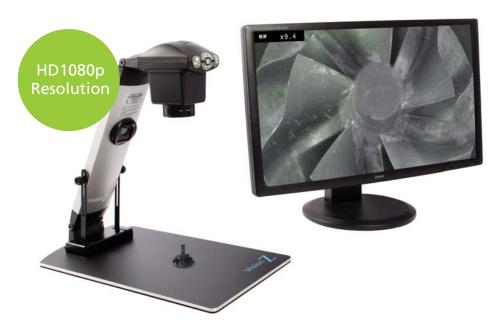

### System details

- HD 1080p camera (1920x1080)
- 1.8x 50x magnification\*
- Instant image capture via USB
- 250mm working distance\*
- Auto or manual focus
- Adjustable LED illumination
  - \* with standard 4D lens

<sup>\*</sup> with 24" monitor.

<sup>5</sup>D lens standard with Struktura stand.

| Specifications       |                                                            |  |  |
|----------------------|------------------------------------------------------------|--|--|
| Camera resolution    | HD 1080p (1920x1080)                                       |  |  |
| Connections          | HDMI out                                                   |  |  |
| Focus                | Auto / manual                                              |  |  |
| Dimensions           | Benchtop stand:<br>410 mm x 240 mm x 350 mm                |  |  |
|                      | Struktura stand:<br>Height 700 mm x Arm max reach 800 mm   |  |  |
| Weight               | 2.5kg                                                      |  |  |
| Power supply         | 100/240V, 50/60Hz                                          |  |  |
| Power consumption    | 8 Watts                                                    |  |  |
| Recommended monitor* | 16:9   DVI & HDMI<br>Response time: 5ms   Signal: HD 1080p |  |  |