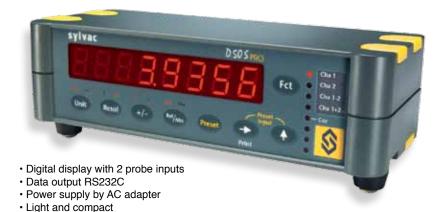

## D-50S Pro

**Part Number Description** 54-618-142 Digital Indication Unit (D-50S Pro)

· Extreme ease of use · Linear error correction

D-50S

54-618-166

Data Cable RS232C 9m/9m 9 Pin 2m

- · Digital Resolution:

Inch: .0001" Metric: .001mm Inch: .00001" Metric: .0001mm

- 2 probe inputs
- · Reversible measuring direction
- Direct inch/metric conversion
- · RS232 duplex with command structure
- Programmable preset
- · Lockable function keys
- Foot pedal connection
- · Built-in calibration sequence