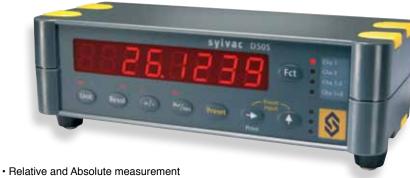

## D-50S Pro has all the features of the D-50S and also includes linear error correction.

| Part Number | Description                                          |
|-------------|------------------------------------------------------|
| 54-618-148  | Digital Indication Unit (D-50S), Includes foot pedal |
| 54-618-166  | Data Cable RS232C 9m/9m 9 Pin 2m                     |