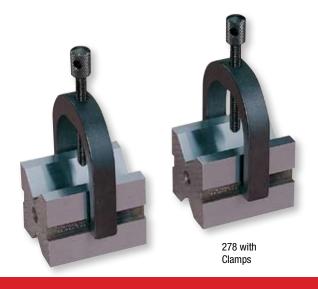

## 278 Series V-Blocks and Clamps

#### 1" / 25mm Capacity

- Precision ground to extreme accuracy
- Vees are central, parallel, and square with the ends and sides
- · Hardened and ground steel construction
- Numbered in series so the vees in each set are always in alignment
- 1/4-20 tapped hole through the sides for attachment to an angle iron that can then be attached to a lathe faceplate or held by a magnetic chuck
- Each block is 1-1/4" (32mm) square and 1-5/8" (40mm) long

| 268 V-Blocks and Clamp  |      |                                                          |             |       |
|-------------------------|------|----------------------------------------------------------|-------------|-------|
| Capacity                |      |                                                          |             |       |
| Inch                    | mm   | Description                                              | Catalog No. | EDP   |
| 1-1/8"                  | 28mm | 2 V-Blocks (One Pair)                                    | 268A        | 51287 |
|                         |      | Complete Set with 2 V-Blocks (One Pair) and Clamp        | 268C        | 51289 |
|                         |      | Clamp Only                                               | 268B        | 51288 |
| 271 V-Blocks and Clamp  |      |                                                          |             |       |
| 1-1/4"                  | 32mm | 2 V-Blocks (One Pair)                                    | 271A        | 51293 |
|                         |      | Complete Set with 2 V-Blocks (One Pair) and Clamp        | 271C        | 51295 |
|                         |      | Clamp Only                                               | 271B        | 51294 |
| 278 V-Blocks and Clamps |      |                                                          |             |       |
| 1"                      | 25mm | Complete Set With Two V-Blocks (One Pair) and Two Clamps | 278         | 51312 |
|                         |      | Clamp Only                                               | 278B        | 51313 |