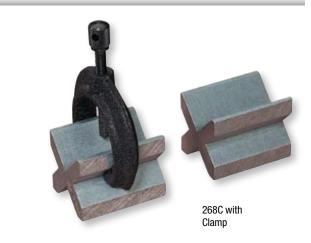

# 268 Series V-Blocks and Clamp

### 1-1/8" / 28mm Capacity

- · Cast iron construction
- 1-1/2" (38mm) square and 2" (50mm) long
- Clamp is ribbed for extra strength and will hold work up to 1-1/8" (28mm) in diameter

| 268 V-Blocks and Clamp  |      |                                                          |             |       |
|-------------------------|------|----------------------------------------------------------|-------------|-------|
| Capacity                |      |                                                          |             |       |
| Inch                    | mm   | Description                                              | Catalog No. | EDP   |
| 1-1/8"                  | 28mm | 2 V-Blocks (One Pair)                                    | 268A        | 51287 |
|                         |      | Complete Set with 2 V-Blocks (One Pair) and Clamp        | 268C        | 51289 |
|                         |      | Clamp Only                                               | 268B        | 51288 |
| 271 V-Blocks and Clamp  |      |                                                          |             |       |
| 1-1/4"                  | 32mm | 2 V-Blocks (One Pair)                                    | 271A        | 51293 |
|                         |      | Complete Set with 2 V-Blocks (One Pair) and Clamp        | 271C        | 51295 |
|                         |      | Clamp Only                                               | 271B        | 51294 |
| 278 V-Blocks and Clamps |      |                                                          |             |       |
| 1"                      | 25mm | Complete Set With Two V-Blocks (One Pair) and Two Clamps | 278         | 51312 |
|                         |      | Clamp Only                                               | 278B        | 51313 |