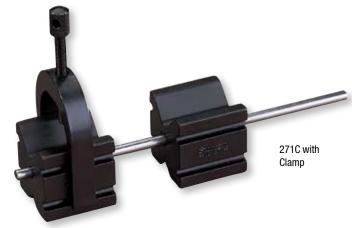

## 271 Series V-Blocks and Clamp

### 1-1/4" / 32mm Capacity

- Case hardened steel for wear resistance
- · For use singly or in pairs
- Includes a steel rod that passes through each block, firmly held by friction positioning to keep blocks in alignment
- Two grooves on each side of the blocks will hold the clamp for small or large work
- Steel forged clamp holds work up to 1-1/4" (32mm) in diameter.

| 268 V-Blocks and Clamp  |      |                                                          |             |       |
|-------------------------|------|----------------------------------------------------------|-------------|-------|
| Capacity                |      |                                                          |             |       |
| Inch                    | mm   | Description                                              | Catalog No. | EDP   |
| 1-1/8"                  | 28mm | 2 V-Blocks (One Pair)                                    | 268A        | 51287 |
|                         |      | Complete Set with 2 V-Blocks (One Pair) and Clamp        | 268C        | 51289 |
|                         |      | Clamp Only                                               | 268B        | 51288 |
| 271 V-Blocks and Clamp  |      |                                                          |             |       |
| 1-1/4"                  | 32mm | 2 V-Blocks (One Pair)                                    | 271A        | 51293 |
|                         |      | Complete Set with 2 V-Blocks (One Pair) and Clamp        | 271C        | 51295 |
|                         |      | Clamp Only                                               | 271B        | 51294 |
| 278 V-Blocks and Clamps |      |                                                          |             |       |
| 1"                      | 25mm | Complete Set With Two V-Blocks (One Pair) and Two Clamps | 278         | 51312 |
|                         |      | Clamp Only                                               | 278B        | 51313 |