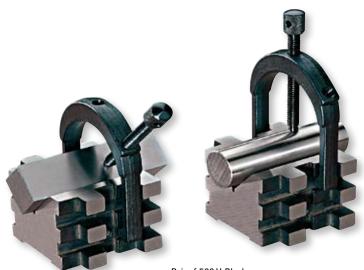

| 566 Dual-Vee Magnetic V-Block                                                        |      |                                                                |             |       |
|--------------------------------------------------------------------------------------|------|----------------------------------------------------------------|-------------|-------|
| Capacity                                                                             |      |                                                                |             |       |
| Inch                                                                                 | mm   | Description                                                    | Catalog No. | EDP   |
| 1-3/4"                                                                               | 44mm | Dual-Vee Magnetic<br>V-Block                                   | 566         | 63323 |
| 568 V-Blocks and Clamps                                                              |      |                                                                |             |       |
| 2" (50mm) Dia. Round;<br>1-7/16" (36mm) Square<br>(1-9/16" [40mm] with Screw at Top) |      | 1 V-Block and Clamp                                            | 568A        | 52590 |
|                                                                                      |      | Complete Set with 2<br>V-Blocks and 2 Clamps<br>(Matched Pair) | 568C        | 52592 |
|                                                                                      |      | Clamp Only                                                     | 568B        | 52591 |

Pair of 568 V-Blocks

## 568 V-Blocks and Clamps for round or square work

#### 2" / 50mm Round Capacity

#### 1-7/16" / 36mm Square Capacity

These rugged and versatile blocks have the following features:

- · Hardened steel, precision ground parallel and square
- V-grooves are ground central and parallel to the sides and base - perfect alignment in matched pairs
- Clamps have screw holes at 45° and 90° to hold either square or round work
- Stepped groove construction permits high or low clamp mounting for small or large work
- Clamps do not project over the width of the block, permitting it to be used on the base, ends or sides
- 3/8-16 tapped holes permit mounting blocks on faceplates or angle irons
- Each block is 2-1/2" long x 3" wide x 2" high (63 x 75 x 50mm)