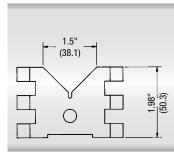

## 568 V-Blocks and Clamps for round or square work

#### 2" / 50mm Round Capacity

#### 1-7/16" / 36mm Square Capacity

These rugged and versatile blocks have the following features:

- · Hardened steel, precision ground parallel and square
- V-grooves are ground central and parallel to the sides and base - perfect alignment in matched pairs
- Clamps have screw holes at 45° and 90° to hold either square or round work
- Stepped groove construction permits high or low clamp mounting for small or large work
- Clamps do not project over the width of the block, permitting it to be used on the base, ends or sides
- 3/8-16 tapped holes permit mounting blocks on faceplates or angle irons
- Each block is 2-1/2" long x 3" wide x 2" high (63 x 75 x 50mm)