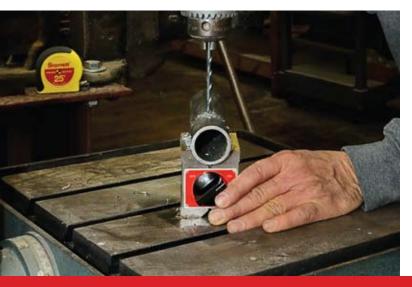

# 566 Dual-Vee Magnetic V-Block

#### 1-3/4" / 44mm Capacity

- · Designed for versatility and accuracy
- All working surfaces are precision ground
- Two precision vees will hold round stock sizes from 1/4–1-3/4" (6.4-44mm) diameters
- · Powerful, permanent magnet is controlled by a rotary switch
- · All working surfaces are heat treated for long wear and stability
- Each block is 2-1/2" wide x 3" high x 3" long (63 x 75 x 75mm).