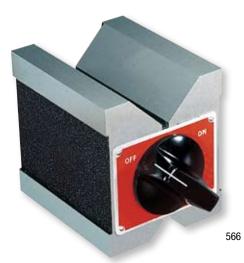

# 566 Dual-Vee Magnetic V-Block

#### 1-3/4" / 44mm Capacity

- · Designed for versatility and accuracy
- All working surfaces are precision ground
- Two precision vees will hold round stock sizes from 1/4–1-3/4" (6.4-44mm) diameters
- · Powerful, permanent magnet is controlled by a rotary switch
- · All working surfaces are heat treated for long wear and stability
- Each block is 2-1/2" wide x 3" high x 3" long (63 x 75 x 75mm).

| 566 Dual-Vee Magnetic V-Block                                                        |      |                                                                |             |       |
|--------------------------------------------------------------------------------------|------|----------------------------------------------------------------|-------------|-------|
| Capacity                                                                             |      |                                                                |             |       |
| Inch                                                                                 | mm   | Description                                                    | Catalog No. | EDP   |
| 1-3/4"                                                                               | 44mm | Dual-Vee Magnetic<br>V-Block                                   | 566         | 63323 |
| 568 V-Blocks and Clamps                                                              |      |                                                                |             |       |
| 2" (50mm) Dia. Round;<br>1-7/16" (36mm) Square<br>(1-9/16" [40mm] with Screw at Top) |      | 1 V-Block and Clamp                                            | 568A        | 52590 |
|                                                                                      |      | Complete Set with 2<br>V-Blocks and 2 Clamps<br>(Matched Pair) | 568C        | 52592 |
|                                                                                      |      | Clamp Only                                                     | 568B        | 52591 |