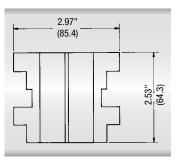

#### 1-3/4" / 44mm Capacity

- · Designed for versatility and accuracy
- All working surfaces are precision ground
- Two precision vees will hold round stock sizes from 1/4–1-3/4" (6.4-44mm) diameters
- · Powerful, permanent magnet is controlled by a rotary switch
- · All working surfaces are heat treated for long wear and stability
- Each block is 2-1/2" wide x 3" high x 3" long (63 x 75 x 75mm).