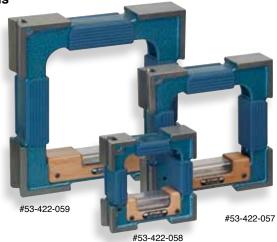

## **Spirit Levels**

**Precision Frame Spirit Levels** 

Levels are used for adjusting and checking horizontal and vertical surfaces and shafts. Sensitivity .0005" per 10". The level features two prismatic sides and also comes equipped with insulating handles.

- · Ultra high quality
- · Hand scraped by Swiss craftsmen.
- A clear view of the main vial can be observed not only from above, but also from both sides. This full view allows position of the bubble to be read easily.
- · Includes fitted case.

|                    |            |         | Sensitivity | Overall                 |
|--------------------|------------|---------|-------------|-------------------------|
| <b>Part Number</b> | Inch       | Metric  | Angular     | Dimensions              |
| 53-422-057         | .0005"/10" | .05mm/m | 10 sec.     | 6" x 1-3/8" x 6"        |
|                    |            |         |             | (150mm x 35mm x 150mm)  |
| 53-422-058         | .0005"/10" | .05mm/m | 10 sec.     | 4" x 1-3/8" x 4"        |
|                    |            |         |             | (100mm x 35mm x 100mm)  |
| 53-422-059         | .0005"/10" | .05mm/m | 10 sec.     | 7-7/8"x 1-9/16"x 7-7/8" |
|                    |            |         |             | (200mm x 40mm x 200mm)  |