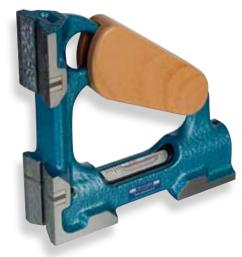

## **Magnetic Precision Spirit Levels**

WYLER Universal Spirit Levels feature an insulated handle. Main vial unit observed from above and from either side. The vial unit is set into a steel tube in a stress free location, and can be adjusted in the body of the Spirit Level by a fine thread and screw system. Hand scraped by Swiss craftsmen. Includes fitted case.

WYLER Magnetic Precision Spirit Level checks and levels cylinders, horizontal and vertical surfaces. Constructed with two prismatic measuring surfaces. Sensitivity .0002" per 10". Magnets to ensure complete adherence to vertical surfaces of parts and vertical arbors or shafts. Operators on milling and boring units, inspectors and fitters work with free hands.

| Part Number | Constituty |         |         |                           |  |
|-------------|------------|---------|---------|---------------------------|--|
|             | Inch       | Metric  | Angular | <b>Overall Dimensions</b> |  |
| 53-422-048  | .0002"/10" | .02mm/m | 4 sec.  | 6" x 1-9/16"x 6"          |  |
|             |            |         |         | (150mm x 40mm x 150mm)    |  |