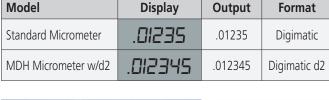

### Purchase the world's first 5µinch /0.1µm resolution micrometer and receive a USB input tool and cable (\$280 value)

Using precision digital measuring tools together with a USB input tool improves both measurement results and data reliability. The latest version of digimatic output, d2, allows output to a resolution of 1 millionths of an inch. The high-accuracy MDH with 5 millionths resolution can be output in its entirety in both inch and metric. Resulting data can be input directly to Excel, MeasurLink® or other SPC programs.