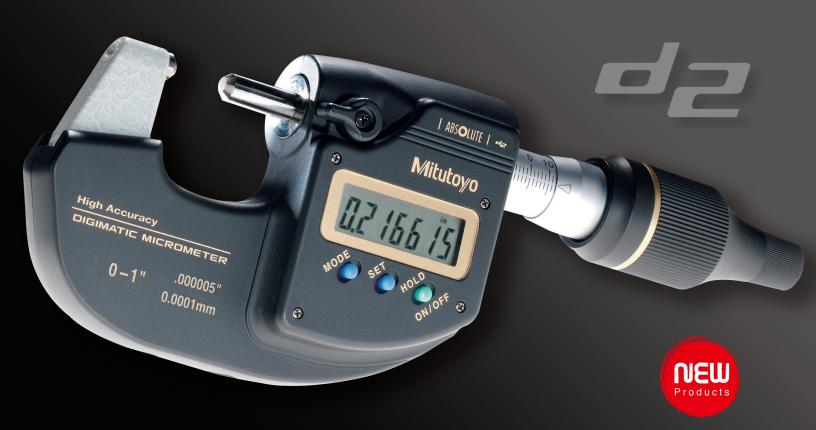

### High accuracy, high resolution MDH Micrometer with new d2 output

- > Enabling .000005"/ 0.0001mm resolution measurement, this micrometer is ideal for those who need to make highly accurate measurements with a handheld tool.
- > The ABS (absolute) rotary sensor eliminates the need to perform origin setting each time the power is turned on, allowing you to start measuring right away. With no possibility of VIDEO DEMO overspeed errors, the high-accuracy digimatic micrometer delivers a higher level of reliability.

> Certificate of inspection provided.

| 回該理                  |
|----------------------|
| www.mitutoyo.com/MDH |

| Order No.  | Range               | Resolution                                            | Accuracy |
|------------|---------------------|-------------------------------------------------------|----------|
| 293-130-10 | 0 - 1" / 0 - 25.4mm | .000005"/.00002"<br>0.0001mm/0.0005mm<br>(switchable) | ±.00002" |