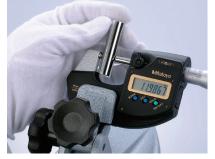

### Purchase the world's first 5µinch /0.1µm resolution micrometer and receive a USB input tool and cable (\$280 value)

Using precision digital measuring tools together with a USB input tool improves both measurement results and data reliability. The latest version of digimatic output, d2, allows output to a resolution of 1 millionths of an inch. The high-accuracy MDH with 5 millionths resolution can be output in its entirety in both inch and metric. Resulting data can be input directly to Excel, MeasurLink® or other SPC programs.

### High accuracy, high resolution MDH Micrometer with new d2 output

- > Enabling .000005"/ 0.0001mm resolution measurement, this micrometer is ideal for those who need to make highly accurate measurements with a handheld tool.
- > The ABS (absolute) rotary sensor eliminates the need to perform origin setting each time the power is turned on, allowing you to start measuring right away. With no possibility of VIDEO DEMO overspeed errors, the high-accuracy digimatic micrometer delivers a higher level of reliability.

> Certificate of inspection provided.

| 回該理                  |
|----------------------|
| www.mitutoyo.com/MDH |

| Order No.  | Range               | Resolution                                            | Accuracy |
|------------|---------------------|-------------------------------------------------------|----------|
| 293-130-10 | 0 - 1" / 0 - 25.4mm | .000005"/.00002"<br>0.0001mm/0.0005mm<br>(switchable) | ±.00002" |