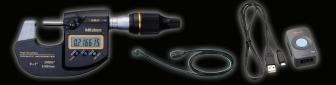

### Purchase the world's first 5µinch /0.1µm resolution micrometer and receive a USB input tool and cable (\$280 value)

Using precision digital measuring tools together with a USB input tool improves both measurement results and data reliability. The latest version of digimatic output, d2, allows output to a resolution of 1 millionths of an inch. The high-accuracy MDH with 5 millionths resolution can be output in its entirety in both inch and metric. Resulting data can be input directly to Excel, MeasurLink® or other SPC programs.

#### To receive this special offer, use promo code: **PROMO026**.

| Part #     | Description                                                      | List Price |
|------------|------------------------------------------------------------------|------------|
| PROMO026   | Package: MDH Mic, SPC Cable, USB Input Tool                      | \$1,630.00 |
| 293-130-10 | I30-10 MDH Micrometer with high accuracy, high resolution output |            |
| 05CZA662   | SPC CONNECTING CABLE (1M)                                        | \$83.80    |
| 264-016-10 | USB INPUT TOOL                                                   | \$197.00   |