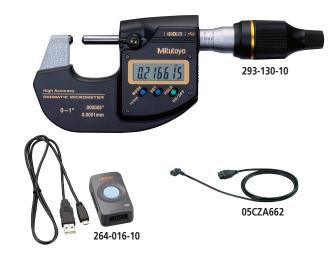

#### To receive this special offer, use promo code: **PROMO026**.

| Part #     | Description                                                      | List Price |
|------------|------------------------------------------------------------------|------------|
| PROMO026   | Package: MDH Mic, SPC Cable, USB Input Tool                      | \$1,630.00 |
| 293-130-10 | I30-10 MDH Micrometer with high accuracy, high resolution output |            |
| 05CZA662   | SPC CONNECTING CABLE (1M)                                        | \$83.80    |
| 264-016-10 | USB INPUT TOOL                                                   | \$197.00   |