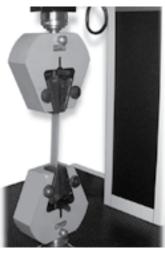

### **Sliding Wedge Grip**

This self-tightening grip features replaceable faces making it perfect for general purpose tensile testing. Comes standard with Straight Faces. Grips feature a spring force lever for quick loading/release of the sample under test. Grip length is 50mm (2 inch).

Capacity 1100 lbf, 5000 N

Thread Upper Grip - 5/8" Eye End Bottom Grip - 5/8" Eye End

Cross Cut Faces Straight Cut Faces

V-Notch Cut Faces