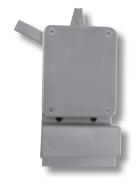

#### **Universal Wedge Grip**

This self-tightening grip is perfect for general purpose tensile testing. Straight cut faces ensure a secure grasp on the sample. Faces may be replaced. Grips feature a spring force lever for quick loading/release of the sample under test.

Grip length is 35mm (1.35 inch).

Replacement Face p/n 19058 each