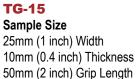

#### Crosscut Faces

25 x 50mm TG15/C

Straight Faces

25 x 50mm TG15/S

V-Notch Faces

4-12mm TG15/V12

Note: When purchasing grip faces separately, faces are supplied in a set of 4 each.

Maximum sample width: 25mm Maximum sample thickness: 10mm

Capacity 1100 lbf, 5000 N

Thread Upper Grip - 5/8" Eye End Bottom Grip - 5/8" Eye End

Cross Cut Faces Straight Cut Faces

V-Notch Cut Faces