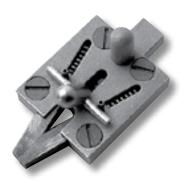

#### **Wedge Action Grips**

These miniature wedge action grips are ideal for tensile testing wire, filaments, fibers, cables, etc. Grips have serrated teeth for extra gripping power as tensile force is applied.

## **GF-11** Sample Size 12mm (0.5 inch)

Capacity 110 lbf, 500 N

Thread #10-32F