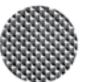

#### Crosscut Faces

25 x 50mm TG15/C

Straight Faces

25 x 50mm TG15/S

V-Notch Faces

4-12mm TG15/V12

Note: When purchasing grip faces separately, faces are supplied in a set of 4 each.

Maximum sample width: 25mm Maximum sample thickness: 10mm

Capacity 1100 lbf, 5000 N

Thread Upper Grip - 5/8" Eye End Bottom Grip - 5/8" Eye End

Cross Cut Faces Straight Cut Faces

V-Notch Cut Faces