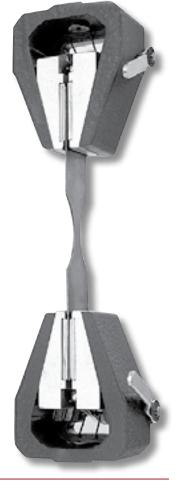

### **Sliding Wedge Grip**

This self-tightening grip features replaceable faces making it perfect for general purpose tensile testing. Comes standard with Straight Faces. Grips feature a spring force lever for quick loading/release of the sample under test. Grip length is 50mm (2 inch).

Optional jaw faces are available and may be ordered separately.

#### Crosscut Faces

25 x 50mm TG15/C

Straight Faces

25 x 50mm TG15/S

V-Notch Faces

4-12mm TG15/V12

Note: When purchasing grip faces separately, faces are supplied in a set of 4 each.

Maximum sample width: 25mm Maximum sample thickness: 10mm

Capacity 1100 lbf, 5000 N

Thread Upper Grip - 5/8" Eye End Bottom Grip - 5/8" Eye End

Cross Cut Faces Straight Cut Faces

V-Notch Cut Faces