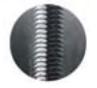

#### Crosscut Faces

25 x 50mm TG15/C

Straight Faces

25 x 50mm TG15/S

V-Notch Faces

4-12mm TG15/V12

Note: When purchasing grip faces separately, faces are supplied in a set of 4 each.

Maximum sample width: 25mm Maximum sample thickness: 10mm

Capacity 1100 lbf, 5000 N

Thread Upper Grip - 5/8" Eye End Bottom Grip - 5/8" Eye End

Cross Cut Faces Straight Cut Faces

V-Notch Cut Faces