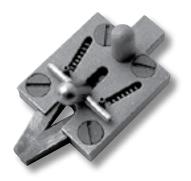

#### **Wedge Action Grips**

These miniature wedge action grips are ideal for tensile testing wire, filaments, fibers, cables, etc. Grips have serrated teeth for extra gripping power as tensile force is applied.