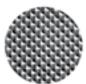

## Crosscut Faces

25 x 50mm TG15/C

Straight Faces

25 x 50mm TG15/S

V-Notch Faces

4-12mm TG15/V12

Note: When purchasing grip faces separately, faces are supplied in a set of 4 each.

Maximum sample width: 25mm Maximum sample thickness: 10mm

Capacity 1100 lbf, 5000 N

Thread
Upper Grip - 5/8" Eye End
Bottom Grip - 5/8" Eye End

Cross Cut Faces

Straight Cut Faces

V-Notch Cut Faces