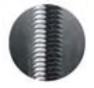

## Crosscut Faces

25 x 50mm TG15/C

Straight Faces

25 x 50mm TG15/S

V-Notch Faces

4-12mm TG15/V12

Note: When purchasing grip faces separately, faces are supplied in a set of 4 each.

Maximum sample width: 25mm Maximum sample thickness: 10mm

Capacity 1100 lbf, 5000 N

Thread
Upper Grip - 5/8" Eye End
Bottom Grip - 5/8" Eye End

Cross Cut Faces

Straight Cut Faces

V-Notch Cut Faces