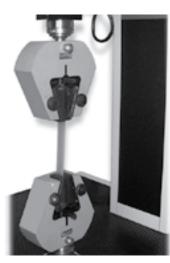

## **Sliding Wedge Grip**

This self-tightening grip features replaceable faces making it perfect for general purpose tensile testing. Comes standard with Straight Faces. Grips feature a spring force lever for quick loading/release of the sample under test. Grip length is 50mm (2 inch).

Capacity 1100 lbf, 5000 N

Thread
Upper Grip - 5/8" Eye End
Bottom Grip - 5/8" Eye End

Cross Cut Faces

Straight Cut Faces

V-Notch Cut Faces