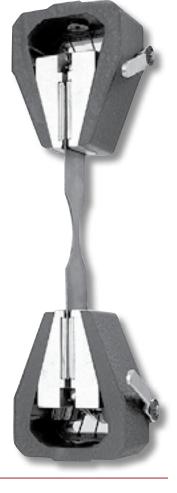

## **Sliding Wedge Grip**

This self-tightening grip features replaceable faces making it perfect for general purpose tensile testing. Comes standard with Straight Faces. Grips feature a spring force lever for quick loading/release of the sample under test. Grip length is 50mm (2 inch).

Optional jaw faces are available and may be ordered separately.

## Crosscut Faces

25 x 50mm TG15/C

Straight Faces

25 x 50mm TG15/S

V-Notch Faces

4-12mm TG15/V12

Note: When purchasing grip faces separately, faces are supplied in a set of 4 each.

Maximum sample width: 25mm Maximum sample thickness: 10mm