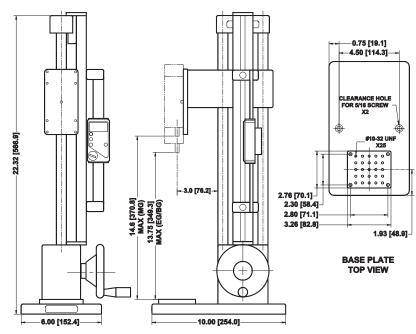

#### **Dimensions**

in [mm]

display

The ES30 is shown in a typical compression testing application, with Series EG digital force gauge, digital travel display, and attachments