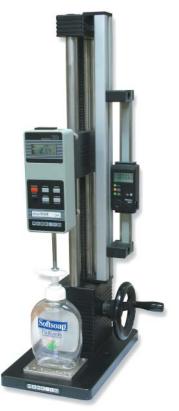

#### **Dimensions**

in [mm]

display

The ES30 is shown in a typical compression testing application, with Series EG digital force gauge, digital travel display, and attachments