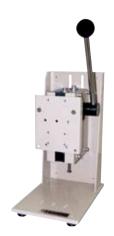

FGS-50S Lever Test Stand

FGS-1000H Hand Wheel Test Stand

# **Ordering Details**

| FGS-50S   | 50 lb (22 kg) Capacity Lever Operated Force Test Stand         |  |  |
|-----------|----------------------------------------------------------------|--|--|
| FGS-100L  | 200 lb (100 kg) Capacity Lever Operated Force Test Stand       |  |  |
| FGS-100H  | 200 lb (100 kg) Capacity Hand Wheel Operated Force Test Stand  |  |  |
| FGS-1000H | 1000 lb (500 kg) Capacity Hand Wheel Operated Force Test Stand |  |  |