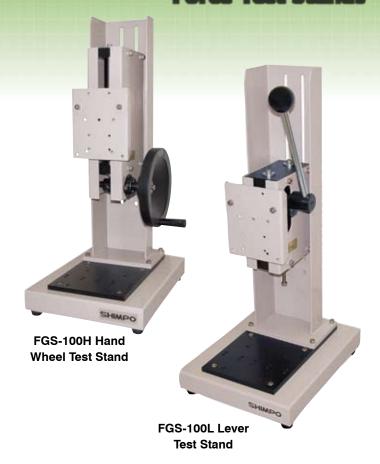

# SHIMPO INSTRUMENTS

Shimpo's manual test stands offer the ability to obtain accurate, consistent results without the high cost of a motorized system.

Our lever operated stands are ideal for rapid testing applications and the hand wheel stands are excellent for applications where more precise control is necessary.

Both the lever and the hand wheel stands are available in various capacities and can ensure accurate, consistent test results with the addition of a Shimpo Instruments digital or mechanical force gage.

Nearly all manufacturers' gauges are compatible with Shimpo's test stands for incredible versatility. These stands are designed for precision, balance, and durability. Therefore they are perfectly suited for measuring a limitless range of materials such as, wire, spring, plastic, paper cord, tubing, glass and composites.

# **Ordering Details**

| FGS-50S   | 50 lb (22 kg) Capacity Lever Operated Force Test Stand         |  |  |
|-----------|----------------------------------------------------------------|--|--|
| FGS-100L  | 200 lb (100 kg) Capacity Lever Operated Force Test Stand       |  |  |
| FGS-100H  | 200 lb (100 kg) Capacity Hand Wheel Operated Force Test Stand  |  |  |
| FGS-1000H | 1000 lb (500 kg) Capacity Hand Wheel Operated Force Test Stand |  |  |