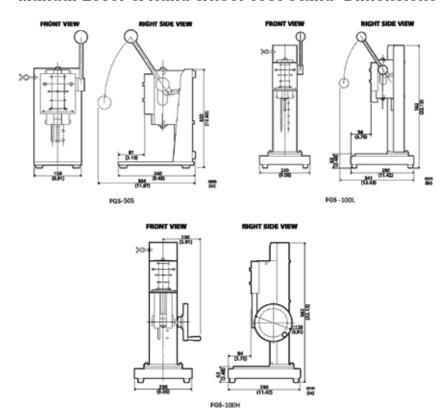

### **Manual Lever & Hand Wheel Test Stand Dimensions**

**DISTRIBUTED BY:** 

Willrich Precision Ph:866-945-5742 email:sales@willrich.com

# **Manual Lever & Hand Wheel Test Stand Specifications**

| Model                 | FGS-50S                                | FGS-100L                                                           | FGS-100H                                                       | FGS-1000H                                      |
|-----------------------|----------------------------------------|--------------------------------------------------------------------|----------------------------------------------------------------|------------------------------------------------|
| Capacity              | 50 lb (22 kg)                          | 200 lb (100 kg)                                                    | 200 lb (100 kg)                                                | 1000 lb (500 kg)                               |
| Stroke                | 1.97" (50 mm)                          | 1.97" (50 mm)                                                      | 0.12" (3 mm)<br>/wheel turn approx.                            | 6" (15.2 cm) 0.1" (2.5 mm)/ wheel turn approx. |
| Vertical Clearance    | 1.6", 2.75", 3.94"<br>(40, 70, 100 mm) | 3.31 - 11.57" (84 - 294 mm)<br>8 steps, 1.18"/step<br>(30 mm/step) | 2 - 7.95" (52 - 202 mm)<br>6 steps, 1.18"/step<br>(30 mm/step) | Up to 13" (33 cm)                              |
| <b>Product Weight</b> | 22 lb (10 kg)                          | 33 lb (15 kg)                                                      | 33 lb (15 kg)                                                  | 56 lb (25.4 kg)                                |