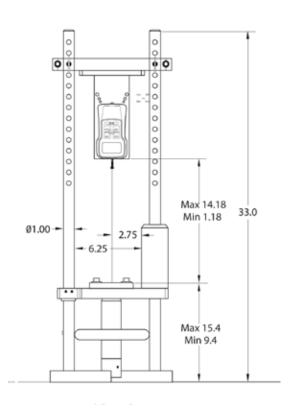

# **Manual Lever & Hand Wheel Test Stand Specifications**

| Model                 | FGS-50S                                | FGS-100L                                                           | FGS-100H                                                       | FGS-1000H                                      |
|-----------------------|----------------------------------------|--------------------------------------------------------------------|----------------------------------------------------------------|------------------------------------------------|
| Capacity              | 50 lb (22 kg)                          | 200 lb (100 kg)                                                    | 200 lb (100 kg)                                                | 1000 lb (500 kg)                               |
| Stroke                | 1.97" (50 mm)                          | 1.97" (50 mm)                                                      | 0.12" (3 mm)<br>/wheel turn approx.                            | 6" (15.2 cm) 0.1" (2.5 mm)/ wheel turn approx. |
| Vertical Clearance    | 1.6", 2.75", 3.94"<br>(40, 70, 100 mm) | 3.31 - 11.57" (84 - 294 mm)<br>8 steps, 1.18"/step<br>(30 mm/step) | 2 - 7.95" (52 - 202 mm)<br>6 steps, 1.18"/step<br>(30 mm/step) | Up to 13" (33 cm)                              |
| <b>Product Weight</b> | 22 lb (10 kg)                          | 33 lb (15 kg)                                                      | 33 lb (15 kg)                                                  | 56 lb (25.4 kg)                                |

### **Manual Lever & Hand Wheel Test Stand Dimensions**

**DISTRIBUTED BY:** 

Willrich Precision Ph:866-945-5742 email:sales@willrich.com