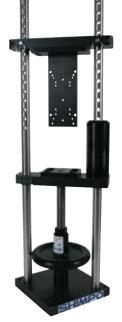

FGS-50S Lever Test Stand

FGS-1000H Hand Wheel Test Stand

# **Ordering Details**

| FGS-50S   | 50 lb (22 kg) Capacity Lever Operated Force Test Stand         |  |  |
|-----------|----------------------------------------------------------------|--|--|
| FGS-100L  | 200 lb (100 kg) Capacity Lever Operated Force Test Stand       |  |  |
| FGS-100H  | 200 lb (100 kg) Capacity Hand Wheel Operated Force Test Stand  |  |  |
| FGS-1000H | 1000 lb (500 kg) Capacity Hand Wheel Operated Force Test Stand |  |  |