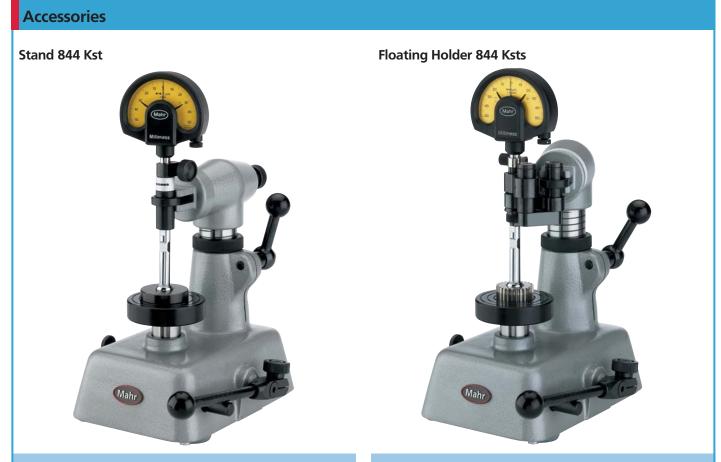

### **Features**

For quick checks of bores in small work pieces. Hardened table plate can be raised with lever, thus moving test piece into position. Plate can be clamped at any height for checking eccentricity. Particularly suited to use with digital indicators, where appropriate in conjunction with data printers or computer equipment, in cases where determination of reversal point is inappropriate.

Table dia. Throat depth of arm Table stroke Max. work piece height

Order no.

approx. 100 mm / **4**" **4470100** 

58 mm /2.28"

45 mm / 1.77"

30 mm / 1.18"

### **Features**

For use in conjunction with Stand 844 Kst. Enables measuring probe to find common axis of bore and measuring instrument quickly and easily on insertion into hole, thus providing optimum measuring speed and high accuracy. Particularly suitable for small diameters, as measuring confidence is considerably enhanced.

Order no.

4470105

Facilitates positioning of cylindrical work pieces under measuring instrument. For clamping to Stand 844 Kst.

Order no.

4470120