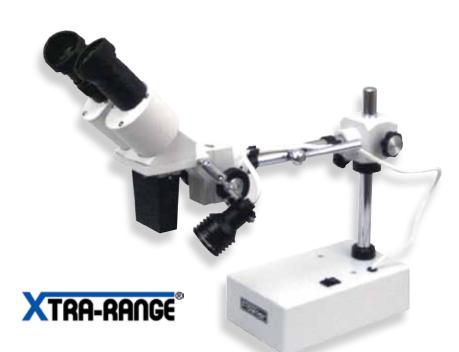

Willrich Precision Ph 866-945-5742 email: sales@willrich.com 20x Extended Range Microscope

Fowler's new Extended Range Microscope is ideal for viewing the surface of items that will not fit into conventional microscope plates.

## Features:

- · 10X eyepieces with adjustable centers and rubber eye-
- cups.
- 2X objective lense
- Top swiveling light source 12 volt lamp, 110V supply.
- · Positive rack and pinion focusing.
- Articulated 12" long extension arm.
- · Heavy base plate insures stability and houses transformer which measures 5" x 8" x 2.5"
- · Overall base and column height of 12"

## Part Number

53-640-280 53-640-281-1 Description 20X Microscope with Universal Stand Replacement Bulb