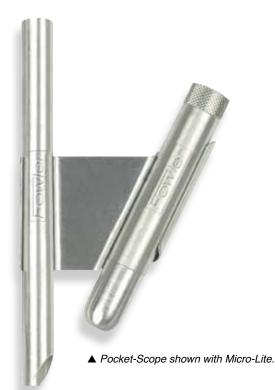

## **Pocket Scope & Micro-Lite**

Fowler's Pocket-Scope is available in 20X and 40X magnification with professional quality optics. It is specially designed to give an undistorted flat field of view larger and brighter than similar magnifiers with its type of power. Also available is the Micro-lite which is the perfect companion for the Pocket-Scope. Ideal for toolmakers, inspectors, machinists, field service personnel, designers, artists, printers, jewelers, electricians and photographers.

## Features-No. 52-662-045:

- The Micro-lite is easily added to the Pocket-Scope by a spring clamp and offers greater illumination.
- · Invaluable for inspection and measurement of hard to see and hard to reach places.
- One size fits all Pocket-Scopes.
- Price includes storage case.