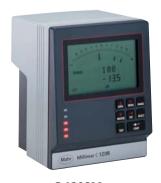

#### **Recommended indicating instruments:**

Electrical indicating instruments; recommended are C1216M, C1208M and 1240; please refer to Chapter 7

C 1208M