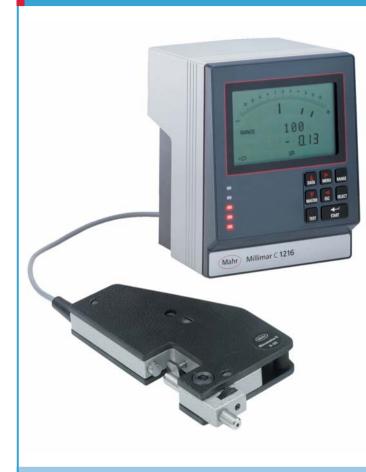

#### **Recommended indicating instruments:**

Electrical indicating instruments; recommended are C1216M, C1208M and 1240; please refer to Chapter 7

C 1208M