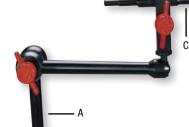

## 657-1, 657-2 Magnetic Base Universal Indicator Holder

## with triple jointed arm and fine adjustment

This versatile indicator holder has three pivots available for positioning the indicator where needed. All pivots are controlled by one tightening knob. It will hold:

- Any indicator with a 3/8" (9.5mm) stem (such as our 25 and 650 and 651 Series)
- Any indicator with a standard dovetail mount (such as our 708, 709, and 811 Series)
- Any indicator with a 1/4" (6.3mm) shank (such as our 196 Series)
- Any indicator with a 3/16" (4.7mm) shank (such as our 708, 709, 811 and 711 Series)
- Any indicator with a body clamp (such as our 711 Series)
- The working area is within a hemisphere having a radius of approximately 12" (300mm)
- The very sensitive fine-adjustment is located on the magnetic base to eliminate indicator deflection when it is being adjusted
- The 657-3 Universal Indicator Holder Arm Assembly can also be used on the 659P Base using the 659 Thread Adaptor, PT18318

B

657-1 with 196B1 Universal Dial Indicator

709A Dial Test Indicator with dovetail mount

| Assemblies                                                                                                         |                                              |             |       |
|--------------------------------------------------------------------------------------------------------------------|----------------------------------------------|-------------|-------|
| Description                                                                                                        |                                              | Catalog No. | EDP   |
| Universal Indicator Holder, 657W Fine-Adjustment, 657P Magnetic Base, PT17850 Indicator Holding Rod, and 657S Snug |                                              | 657-1       | 64436 |
| Universal Indicator Holder with 657 Magnetic Base                                                                  |                                              | 657-2       | 64437 |
| 657-1 & 657-2 Magnetic Base Universal Indicator Holders - Individual<br>Components                                 |                                              |             |       |
| Photo<br>Key                                                                                                       | Description                                  | Catalog No. | EDP   |
| Α                                                                                                                  | Universal Indicator Holder Arm Assembly Only | 657-3       | 64438 |
| В                                                                                                                  | Fine-Adjustment Attachment                   | 657W        | 52763 |
| С                                                                                                                  | Indicator Holding Rod                        | PT17850     | 72400 |
| D                                                                                                                  | Magnetic Base Only                           | 657P        | 52757 |
| E                                                                                                                  | Snug with Two 1/4" (6.3 mm) Holes            | 657S        | 52759 |