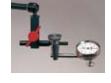

## 657-1, 657-2 Magnetic Base Universal Indicator Holder

## with triple jointed arm and fine adjustment

This versatile indicator holder has three pivots available for positioning the indicator where needed. All pivots are controlled by one tightening knob. It will hold:

- Any indicator with a 3/8" (9.5mm) stem (such as our 25 and 650 and 651 Series)
- Any indicator with a standard dovetail mount (such as our 708, 709, and 811 Series)
- Any indicator with a 1/4" (6.3mm) shank (such as our 196 Series)
- Any indicator with a 3/16" (4.7mm) shank (such as our 708, 709, 811 and 711 Series)
- Any indicator with a body clamp (such as our 711 Series)
- The working area is within a hemisphere having a radius of approximately 12" (300mm)
- The very sensitive fine-adjustment is located on the magnetic base to eliminate indicator deflection when it is being adjusted
- The 657-3 Universal Indicator Holder Arm Assembly can also be used on the 659P Base using the 659 Thread Adaptor, PT18318