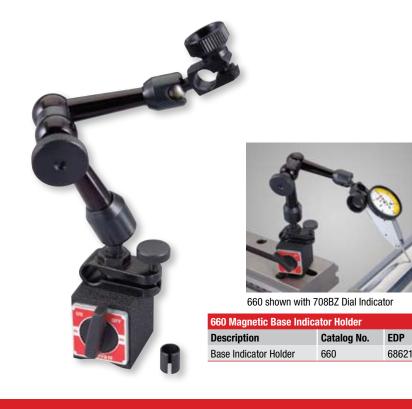

## 660 Magnetic Base Indicator Holder

## with triple jointed arm

The compact and versatile 660 magnetic base indicator holder has three adjustable pivots controlled by a single knob for fast, easy indicator positioning.

- Small but powerful magnetic base with 70 lb (320N) holding force
- Positive On/Off switch
- Base Dimensions: 1-3/16" x 1-9/16" x 1-3/8" (30mm x 40mm x 35mm)
- Horizontal and vertical mounting positions
- Will hold any indicator with a 3/8" (9.5mm) stem or standard dovetail mount
- Articulating arm with powerful central locking knob, provides full 360° horizontal positioning and over 180° vertical positioning
- Maximum Horizontal Reach: 4.750" (120mm); Maximum Vertical Reach: 7.500" (190mm)
- Very sensitive fine-adjustment thumb screw