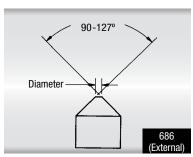

## **Chamfer Gages**

**For Internal Chamfers:** 

683 Series 0-90°

684 Series 90-127°

**For External Chamfers:** 

685 Series 0-90°

686 Series 90-127°

These gages directly measure the diameter of chamfered holes. No setting master is necessary. When the three-blade plunger is pressed against a flat surface, the gage should read the set number stamped on the back of the indicator. In case of wear, the gage may be adjusted to read the proper number.

All ground surfaces are of hardened tool steel. Indicators are AGD design.

Internal gages will measure the largest diameter of any chamfer that has an included angle within the range of angles printed on the dial face of the gage.