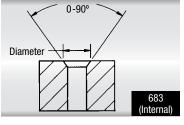

## **Chamfer Gages**

**For Internal Chamfers:** 

683 Series 0-90°

684 Series 90-127°

**For External Chamfers:** 

685 Series 0-90°

686 Series 90-127°

These gages directly measure the diameter of chamfered holes. No setting master is necessary. When the three-blade plunger is pressed against a flat surface, the gage should read the set number stamped on the back of the indicator. In case of wear, the gage may be adjusted to read the proper number.

All ground surfaces are of hardened tool steel. Indicators are AGD design.

Internal gages will measure the largest diameter of any chamfer that has an included angle within the range of angles printed on the dial face of the gage.