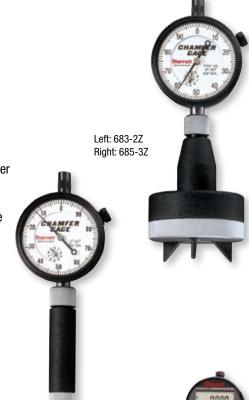

## **Chamfer Gages**

**For Internal Chamfers:** 

683 Series 0-90°

684 Series 90-127°

**For External Chamfers:** 

685 Series 0-90°

686 Series 90-127°

These gages directly measure the diameter of chamfered holes. No setting master is necessary. When the three-blade plunger is pressed against a flat surface, the gage should read the set number stamped on the back of the indicator. In case of wear, the gage may be adjusted to read the proper number.

| 683 Inch Reading Internal Gages |             |       |               | 684 Millimeter Reading Internal Gages with Yellow Dials |            |             |       |               |       |
|---------------------------------|-------------|-------|---------------|---------------------------------------------------------|------------|-------------|-------|---------------|-------|
|                                 | 0-90° Angle |       | 90-127° Angle |                                                         |            | 0-90° Angle |       | 90-127° Angle |       |
| Range                           | Catalog No. | EDP   | Catalog No.   | EDP                                                     | Range      | Catalog No. | EDP   | Catalog No.   | EDP   |
| 0-3/8"                          | 683-1Z      | 63684 | 684-1Z        | 63688                                                   | 0-9.5mm    | 683M-1Z     | 64989 | 684M-1Z       | 64993 |
| 0-1/2"                          | 683-2Z      | 63685 | 684-2Z        | 63689                                                   | 0-12.7mm   | 683M-2Z     | 64990 | 684M-2Z       | 64994 |
| 0-1"                            | 683-3Z      | 63686 | 684-3Z        | 63690                                                   | 0-25mm     | 683M-3Z     | 64991 | 684M-3Z       | 64995 |
| 1-2"                            | 683-4Z      | 63687 | 684-4Z        | 63691                                                   | 25-50mm    | 683M-4Z     | 64992 | 684M-4Z       | 64996 |
| 685 Inch Reading External Gages |             |       |               | 686 Millimeter Reading External Gages with Yellow Dials |            |             |       |               |       |
| 1/8-1/2"                        | 685-1Z      | 63692 | 686-1Z        | 63695                                                   | 3.2-12.7mm | 685M-1Z     | 64997 | 686M-1Z       | 65000 |
| 3/16-1"                         | 685-2Z      | 63693 | 686-2Z        | 63696                                                   | 4.7-25mm   | 685M-2Z     | 64998 | 686M-2Z       | 65001 |
| 1-2"                            | 685-3Z      | 63694 | 686-3Z        | 63697                                                   | 25-50mm    | 685M-3Z     | 64999 | 686M-3Z       | 65002 |