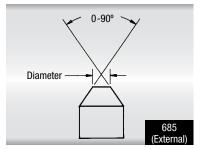

## **Chamfer Gages**

**For Internal Chamfers:** 

683 Series 0-90°

684 Series 90-127°

**For External Chamfers:** 

685 Series 0-90°

686 Series 90-127°

These gages directly measure the diameter of chamfered holes. No setting master is necessary. When the three-blade plunger is pressed against a flat surface, the gage should read the set number stamped on the back of the indicator. In case of wear, the gage may be adjusted to read the proper number.

External gages will measure the smallest diameter of any chamfer within the range of angles printed on the dial face of the gage.

| 90-127°  |                   |
|----------|-------------------|
| Diameter | 684<br>(Internal) |