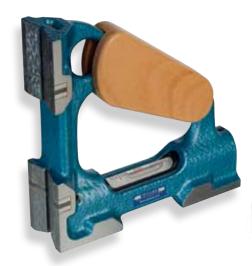

## **Magnetic Precision Spirit Levels**

WYLER Universal Spirit Levels feature an insulated handle. Main vial unit observed from above and from either side. The vial unit is set into a steel tube in a stress free location, and can be adjusted in the body of the Spirit Level by a fine thread and screw system. Hand scraped by Swiss craftsmen. Includes fitted case.

WYLER Magnetic Precision Spirit Level checks and levels cylinders, horizontal and vertical surfaces. Constructed with two prismatic measuring surfaces. Sensitivity .0002" per 10". Magnets to ensure complete adherence to vertical surfaces of parts and vertical arbors or shafts. Operators on milling and boring units, inspectors and fitters work with free hands.

| Part Number | och sitting. |         |         |                           |  |
|-------------|--------------|---------|---------|---------------------------|--|
|             | Inch         | Metric  | Angular | <b>Overall Dimensions</b> |  |
| 53-422-048  | .0002"/10"   | .02mm/m | 4 sec.  | 6" x 1-9/16"x 6"          |  |
|             |              |         |         | (150mm x 40mm x 150mm)    |  |