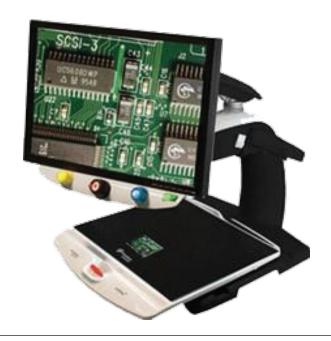

# **Two Types of Computer Connectivity**

- 1. VGA connectivity allows seamless workflow between the HDMag station and your PC at the push of a button.
- 2. USB connectivity and HDMag Software turns your PC into an inspection machine:
  - View live images
  - Take and save measurements
  - Tag images with detailed descriptions
  - Add company logos
  - Save work as a JPEG or TIFF file

#### Controls

On/Off – toggle switch Freeze Frame – push button Focus Lock – push button Find – push button LED on/off – push switch

Magnification – 16-position dial Manual Focus – dial Brightness – dial Toggle PC/camera views – push button