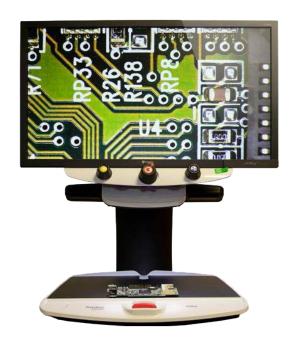

High-Magnification Visual Inspection Station

# **Advanced**

- Sleek, industrial design
- High-definition image quality
- Ergonomic work station reduces eye, neck, and back strain
- Smartly designed controls are simple and intuitive

# **Superior Collaboration**

Generous display size allows for easy collaboration among individuals to inspect and verify product quality.