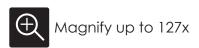

### Magnification

HDMag 100 Camera only: varies HDMag 170, 17-in monitor: 1.7x to 116x HDMag 200, 20-in monitor: 1.5x to 103x HDMag 220, 22-in monitor: 1.8x to 125x HDMag 240, 24-in monitor: 1.8x to 127x