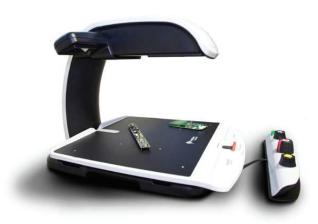

## **Ample Workspace**

Gliding XY table moves easily in all directions, locks in place for stability, and has pre-drilled mounting holes.

## **Adjustable Lighting**

Multiple built-in LED lights with adjustable brightness eliminate glare and shadows on the object in view.

#### **XY Table Dimensions**

17.2 in x 17.3 in x 1.83 in 437 mm x 439 mm x 47 mm X-dimension travel: 16 in / 406 mm Y-dimension travel: 10.5 in / 266 mm