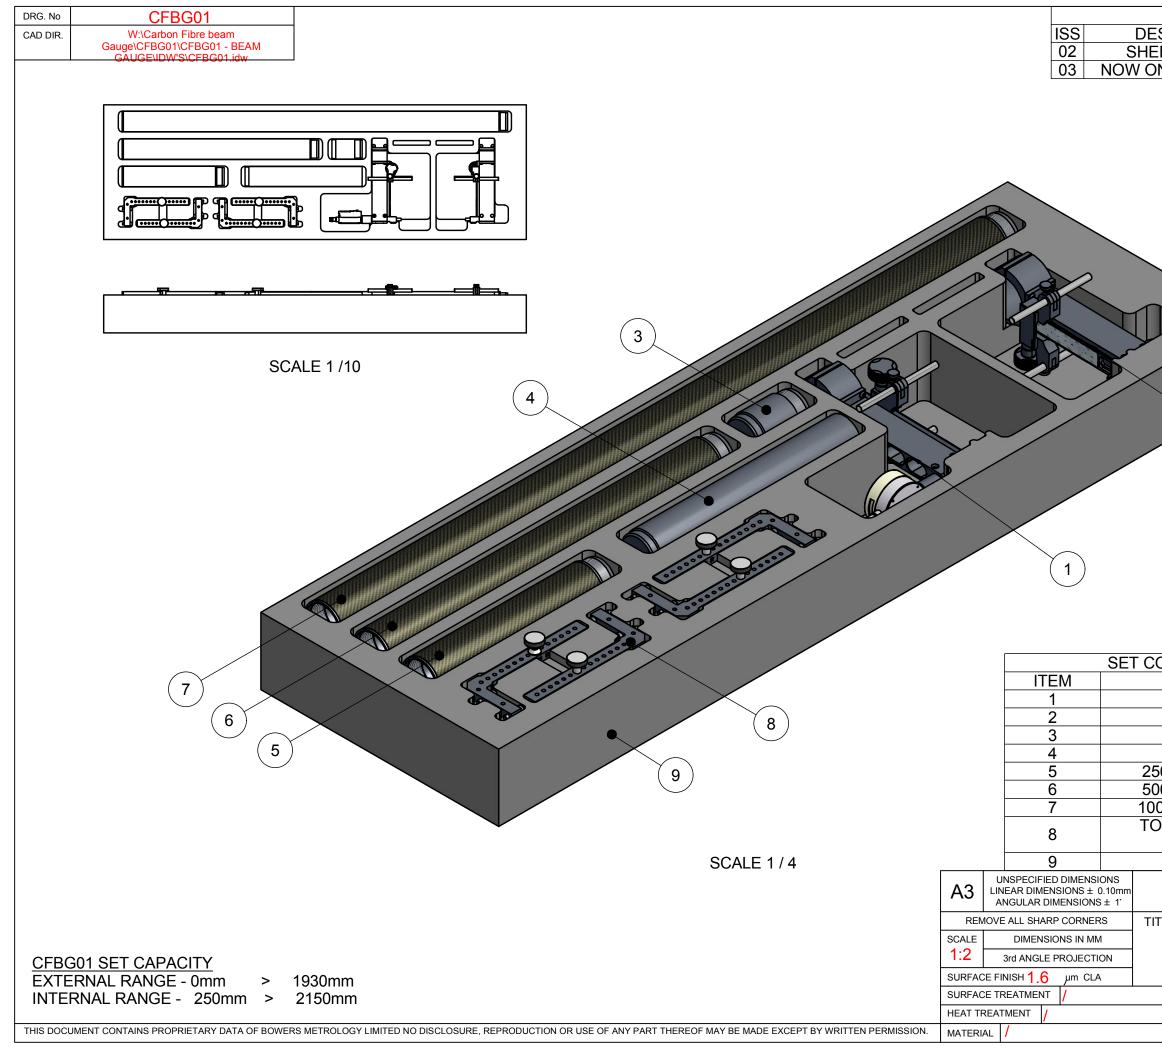

| REVISION H       |                       |             |
|------------------|-----------------------|-------------|
| SCRIPTION        | DATE                  | APPROVED    |
| ET 2 ADDED       | 11/4/2011             | T.P         |
| NE PIECE LEGS    | 7/7/2011              | T.P         |
|                  |                       |             |
|                  |                       |             |
|                  |                       |             |
|                  |                       |             |
|                  |                       |             |
|                  |                       |             |
|                  |                       |             |
|                  |                       |             |
|                  |                       |             |
|                  |                       |             |
|                  |                       |             |
|                  |                       |             |
|                  |                       |             |
|                  |                       |             |
|                  |                       |             |
|                  |                       |             |
|                  |                       |             |
|                  |                       |             |
|                  |                       |             |
| (2)              |                       |             |
| $\bigcirc$       |                       |             |
|                  |                       |             |
|                  |                       |             |
|                  |                       |             |
|                  |                       |             |
|                  |                       |             |
|                  |                       |             |
|                  |                       | HEET 2 OF 2 |
|                  |                       | ET DETAILS  |
| OMPRISES OF THE  |                       |             |
|                  | RIPTION               |             |
| MOVING CONTAG    |                       |             |
| FIXED CONTAC     |                       | BLY         |
|                  |                       |             |
| 50mm CARBON FIB  | END TUBE              |             |
| 00mm CARBON FIB  |                       |             |
| 00mm CARBON FIE  |                       |             |
| DOLING TO SUIT T |                       |             |
|                  | ETTING                |             |
|                  | OAM INSERTS           | 3           |
|                  | letrology Limited     |             |
|                  | Road, Bradford BD3 8H |             |
| TLE              |                       |             |
|                  | AYOUT,                |             |
|                  | BEAM GAUGE            |             |
|                  |                       |             |
|                  | DRAWN T.PAF           | RY          |

| DRAWN   | T.PARRY    |              |
|---------|------------|--------------|
| DATE    | 17/11/2009 | Issue<br>No. |
| DRG. No | CFBG01     | 03           |