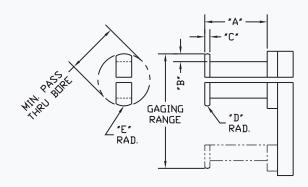

| PART #     | RANGE   | MIN / BORE | TYPE    | "A" Dim. | "B" Dim. | "C" Dim. | CONTACT ARM #  |
|------------|---------|------------|---------|----------|----------|----------|----------------|
| DYS-250-2  | .250500 | .187       | 2 Point | .500     | .030     | .030     | # 2305-2       |
| DYS-250-3  | .250500 | .187       | 3 Point | .500     | .030     | .030     | # 2305-3       |
| DYS-500-2  | .500750 | .350       | 2 Point | 1.000    | .075     | .060     | # 2306-2       |
| DYS-500-3  | .500750 | .350       | 3 Point | 1.000    | .075     | .060     | #2306-3        |
| DYS-Blank* | To Suit | .370       | 2 Point | .750     | .097     | .125     | # DS-LO-73054* |