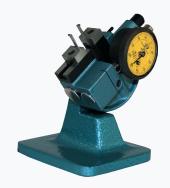

Gage shown is DYS with special metric indicator, part# 2305 arms, and part # 18967 bench stand

The DYS Groove Gage is supplied per model # below with DYS Groove Gage body, model # 1DM125-05 dial indicator, .0005" graduation, and the appropriate contact arm set for the range noted below: