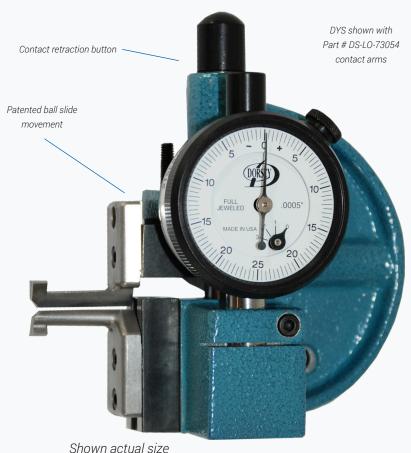

Dorsey's Dynamike Model DYS groove gage combines a lightweight, compact, rigid cast frame and a patented ball bushing slide with a series of interchangeable gaging arms to suit virtually any application.

## **FEATURES:**

- .25" (6mm) of gaging travel / retraction.
- ✓ .25" to .75"(6mm-19mm) diameter range.
- 1.25" (32mm) long precision ground adjustment rail.
- Can accommodate dial or digital indicator.
- Retraction pulls away from indicator.

Gage shown is DYS with special metric indicator, part# 2305 arms, and part # 18967 bench stand

The DYS Groove Gage is supplied per model # below with DYS Groove Gage body, model # 1DM125-05 dial indicator, .0005" graduation, and the appropriate contact arm set for the range noted below: