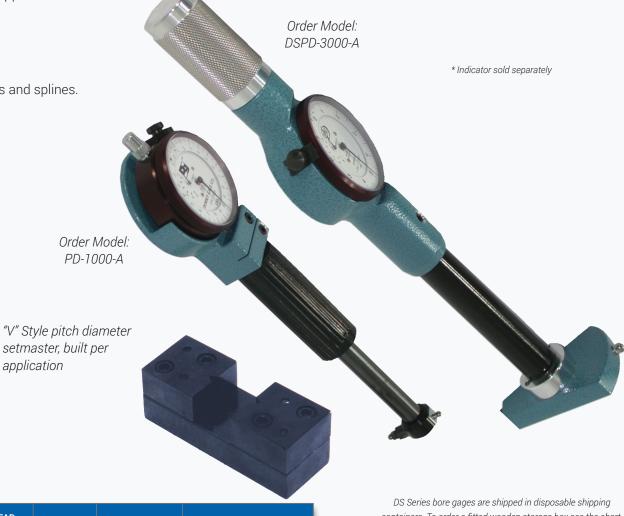

The Internal Pitch Diameter gage is ideally suited to check the internal pitch diameter of gears and splines. It can also be used to check any internal dimension where centralization is not necessary. Production models are available for a specific "best wire size" dimension. Models over 1.25" are supplied with interchangeable screw-in

contacts. Special Fixed "V" masters are available to suit the application.

| PART #      | CONTACT TYPE    | GAGING<br>DEPTH<br>(INCHES) | BOTTOM OF HEAD<br>TO CENTERLINE OF<br>CONTACT | FRAME<br>STYLE | BETWEEN BALL/<br>ROLL DIMENSION | STORAGE BOX PART # |
|-------------|-----------------|-----------------------------|-----------------------------------------------|----------------|---------------------------------|--------------------|
| PD-500      | FIXED           | 3"                          | .188"                                         | DBL-499        | .50" - 1.25"                    | 9000               |
| DSPD-1000-A | INTERCHANGEABLE | 5"                          | .224"                                         | DS # 3         | 1.25" - 3.00"                   | DX2-89953          |
| PD-1000-A   | INTERCHANGEABLE | 4"                          | .188"                                         | DBL-998        | 1.25" - 3.00"                   | 9000               |
| DSPD-3000-A | INTERCHANGEABLE | 6"                          | .224"                                         | DS # 5         | 3.00" - 6.00"                   | DX2-89955          |
| PD-3000-A   | INTERCHANGEABLE | 5"                          | .250"                                         | DBL-300        | 3.00" - 6.00"                   | 9005               |
| DSPD-6000-A | INTERCHANGEABLE | 6"                          | .312"                                         | DS # 6         | 6.00" - 13.00"                  | DX2-89956          |

containers. To order a fitted wooden storage box see the chart.