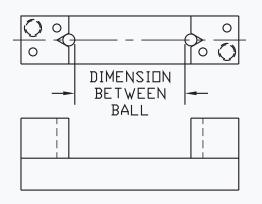

| PART #      | CONTACT TYPE    | GAGING<br>DEPTH<br>(INCHES) | BOTTOM OF HEAD<br>TO CENTERLINE OF<br>CONTACT | FRAME<br>STYLE | BETWEEN BALL/<br>ROLL DIMENSION | STORAGE BOX PART # |
|-------------|-----------------|-----------------------------|-----------------------------------------------|----------------|---------------------------------|--------------------|
| PD-500      | FIXED           | 3"                          | .188"                                         | DBL-499        | .50" - 1.25"                    | 9000               |
| DSPD-1000-A | INTERCHANGEABLE | 5"                          | .224"                                         | DS # 3         | 1.25" - 3.00"                   | DX2-89953          |
| PD-1000-A   | INTERCHANGEABLE | 4"                          | .188"                                         | DBL-998        | 1.25" - 3.00"                   | 9000               |
| DSPD-3000-A | INTERCHANGEABLE | 6"                          | .224"                                         | DS # 5         | 3.00" - 6.00"                   | DX2-89955          |
| PD-3000-A   | INTERCHANGEABLE | 5"                          | .250"                                         | DBL-300        | 3.00" - 6.00"                   | 9005               |
| DSPD-6000-A | INTERCHANGEABLE | 6"                          | .312"                                         | DS # 6         | 6.00" - 13.00"                  | DX2-89956          |