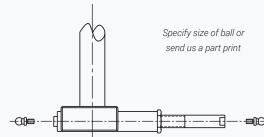

The Internal Pitch Diameter gage is ideally suited to check the internal pitch diameter of gears and splines. It can also be used to check any internal dimension where centralization is not necessary. Production models are available for a specific "best wire size" dimension. Models over 1.25" are supplied with interchangeable screw-in

## **FEATURES:**

Carbide ball contacts (best wire size).

Interchangeable screw in contacts.

Can be used to check PD or major root diameter of gears and splines.

Optional fitted storage case available.

| INTERCHANGEABLE CARBIDE CONTACTS |            |  |  |  |  |
|----------------------------------|------------|--|--|--|--|
| DIAMETER                         | PART #     |  |  |  |  |
| .1250"                           | 4082-125-B |  |  |  |  |
| .1875"                           | 4082-187-B |  |  |  |  |
| .2500"                           | 4082-250-В |  |  |  |  |
| SPECIALS QUOTED PER APPLICATION  |            |  |  |  |  |