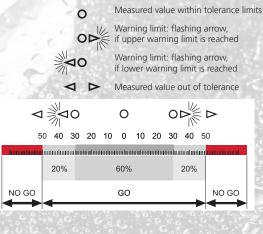

# Timely detection of manufacturing deviations aided by tolerance warning limits

. .