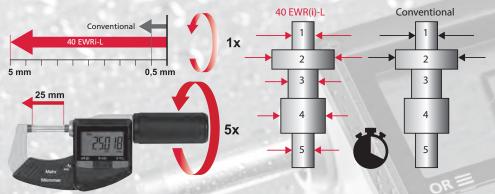

# Considerably shortened measuring times by quick adjustment

The spindle moves 5 mm in a single turn. Spindle speed is 10 times faster than, conventional micrometers, significantly reducing the measuring times.

The non-rotating spindle prevents scratch marks on sensitive and finely machined surfaces.