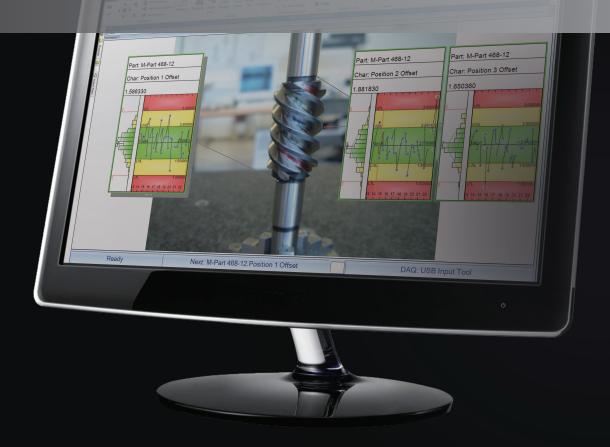

#### Mitutoyo America Corporation announces the latest version of MeasurLink software.

MeasurLink 9 builds on the existing architecture of MeasurLink 8, which enjoyed record-setting license usage. The upgrade to version 9 from 7 or 8 is simple. The most prominent new functions involve enhanced data collection.

Real-Time can automatically identify characteristics during data collection based on incoming data and outlier ranges. The Dynamic Data function displays measurements from a source that sends data at high sampling rates, while providing a mechanism for discrete measurement recording. DAQ sources can be configured with MTConnect agents to collect data from MTConnect enabled devices.