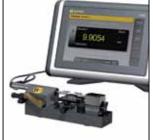

## **Applications**

Multiple Connection hand instruments with display of tolerances.

Multi-channel displays simultaneously through the multiplexer to measure multi-D200S ratings.

Measurement bench with PS17. Automatic scanning and detection of instruments connect measurement to display the appropriate channel.