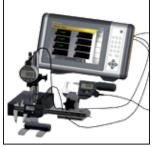

## **Applications**

Multiple Connection hand instruments with display of tolerances.

Multi-channel displays simultaneously through the multiplexer to measure multi-D200S ratings.

Measurement bench with PS17. Automatic scanning and detection of instruments connect measurement to display the appropriate channel.