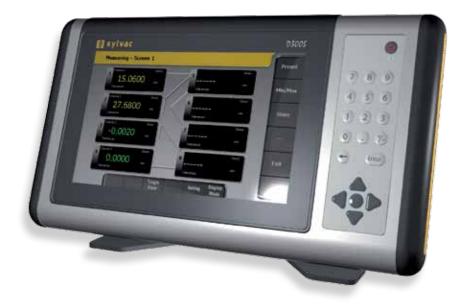

## **D300S Digital Display**

Willrich Precision Ph 866-945-5742 email: sales@willrich.com

- Digital display with 8.5" LCD color touchscreen
- · 2 Sylvac probe inputs
- Automatic gage recognition (true plug and play!)
- · Channels easily programed as functions of gage data
- Accepts up to 64 Sylvac measuring instruments
- · Water-resistant 8.5" touchscreen and buttons
- 6 USB inputs for Sylvac instruments
- · Outputs for PLC, computer, and printer
- Ethernet RJ45 connection
- · Manage up to 64 instruments with multiplexors simultaneously by software.
- · Individual preset or by group