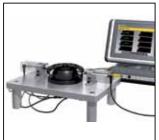

## **Applications**

Multiple Connection hand instruments with display of tolerances.

Multi-channel displays simultaneously through the multiplexer to measure multi-D200S ratings.

Measurement bench with PS17. Automatic scanning and detection of instruments connect measurement to display the appropriate channel.