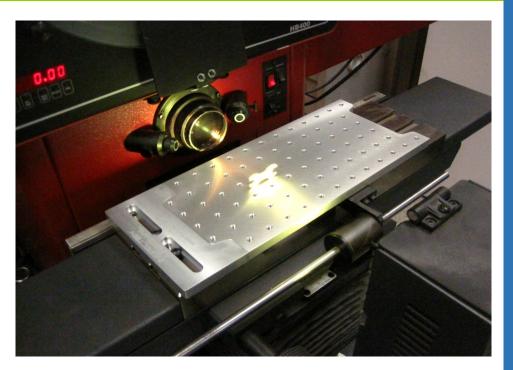

## **Fixture System**

The Inspection Arsenal<sup>®</sup> inspection fixturing system is also available for Optical Comparators. Anodized aluminum Docking Rails and Fixture Plates are available for any machine and can be swapped between all different machine types.

Both Inch and Metric

This smaller fixture system is perfect for your optical comparators' inspection applications. Loc-N-Load<sup>™</sup> fixture rails, plates, and work holding clamps create affordable, repeatable, and durable fixtures that reduce setup time and process more parts per shift. Plates can be dedicated and kept with the job box for fast, repeatable setups.