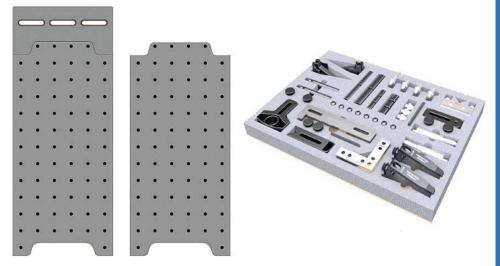

## **Optical Comparator Fixture System**

| <b>Optical Comparator Sy</b> | stems: Docking Rail, Fixture Plates, Plus Workholding Kit |
|------------------------------|-----------------------------------------------------------|
| Part # Inch                  | System Description                                        |
| SYS60_OC6TR03                | Qty. 1 6" Dock, Qty. 2 6 x 12" Plates + TR-KIT-03         |
| TR-KIT-03                    | Starter Kit: 62 pcs.                                      |
| Part # Metric                | System Description                                        |
| SYS60M_OC180TR03             | Qty. 1 180mm Dock, Qty. 2 180 x 360mm Plates + TR-KIT-03M |
| TR-KIT-03M                   | Starter Kit: 62 pcs.                                      |

Both Inch and Metric

This smaller fixture system is perfect for your optical comparators' inspection applications. Loc-N-Load<sup>™</sup> fixture rails, plates, and work holding clamps create affordable, repeatable, and durable fixtures that reduce setup time and process more parts per shift. Plates can be dedicated and kept with the job box for fast, repeatable setups.