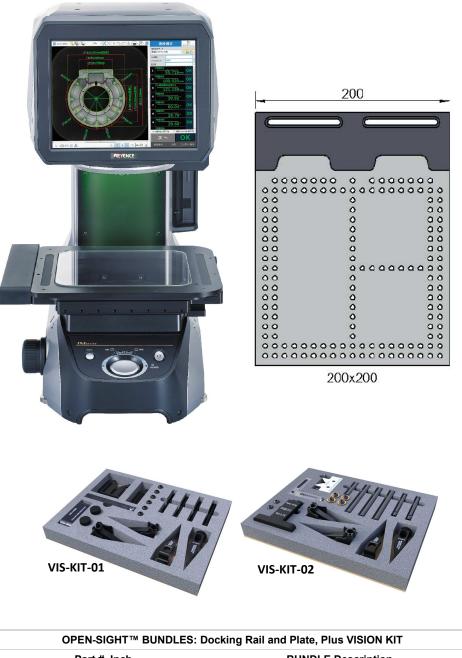

## Vision Inspection Fixture System KEYENCE IM-7020

The Inspection Arsenal<sup>®</sup> LEAN fixture concept is available for Vision systems.

Docking rails fit the stage of any optical machine. Docking rails are black anodized aluminum. Clear, polycarbonate plates rails and plates are 12.7mm thick with M6 holes.

Inquire about Inch Options

This bundled system includes a work-holding kit (two options available). Add docking rails on sides of stage to create more "locations" for inspection. Order blank plates and add only holes you need for greater savings.

| OPEN-SIGHT IT BUNDLES: DOCKING Rail and Plate, Plus VISION KIT |                                               |
|----------------------------------------------------------------|-----------------------------------------------|
| Part # Inch                                                    | BUNDLE Description                            |
| SYSM4_DK200V01                                                 | 200 mm Dock, 200mm x 200mm plate + VIS-KIT-01 |
| SYSM4_DK200V02                                                 | 200 mm Dock, 200mm x 200mm plate+ VIS-KIT-02  |