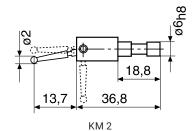

## **Carriers and holders** for measuring inserts

Solve measuring tasks quickly and elegantly with the comprehensive range of mounts and holders that can be combined with various measuring anvils.

| Order no. | Description                                 | Туре   | Holder      | Application                     |
|-----------|---------------------------------------------|--------|-------------|---------------------------------|
| 4429154   | Carrier                                     | 817 h1 | ø 6 mm      | universal                       |
| 4429219   | Carrier                                     | 817 h2 | ø 6 mm      | for large measuring depths      |
| 4429220   | Carrier                                     | 817 h4 | ø 8 mm      | universal                       |
| 4429454   | Carrier with pivoting holder                | 817 h5 | ø 6 mm      | combined with the cylinder keys |
| 3015917   | Probe holder                                | Gk/8   | M3 / ø 4 mm | for delicate workpieces         |
| 4429256   | Probe holder incl. measuring anvil ø 2.0 mm | KM 2   | M2          | for delicate workpieces         |