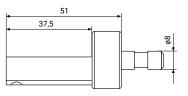

## **Carriers and holders** for measuring inserts

Solve measuring tasks quickly and elegantly with the comprehensive range of mounts and holders that can be combined with various measuring anvils.

| Order no. | Description                                 | Туре   | Holder      | Application                     |
|-----------|---------------------------------------------|--------|-------------|---------------------------------|
| 4429154   | Carrier                                     | 817 h1 | ø 6 mm      | universal                       |
| 4429219   | Carrier                                     | 817 h2 | ø 6 mm      | for large measuring depths      |
| 4429220   | Carrier                                     | 817 h4 | ø 8 mm      | universal                       |
| 4429454   | Carrier with pivoting holder                | 817 h5 | ø 6 mm      | combined with the cylinder keys |
| 3015917   | Probe holder                                | Gk/8   | M3 / ø 4 mm | for delicate workpieces         |
| 4429256   | Probe holder incl. measuring anvil ø 2.0 mm | KM 2   | M2          | for delicate workpieces         |