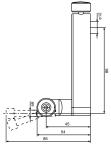

## **Carriers and holders** for measuring inserts

Solve measuring tasks quickly and elegantly with the comprehensive range of mounts and holders that can be combined with various measuring anvils.

| Order no. | Description                                 | Туре   | Holder      | Application                     |
|-----------|---------------------------------------------|--------|-------------|---------------------------------|
| 4429154   | Carrier                                     | 817 h1 | ø 6 mm      | universal                       |
| 4429219   | Carrier                                     | 817 h2 | ø 6 mm      | for large measuring depths      |
| 4429220   | Carrier                                     | 817 h4 | ø 8 mm      | universal                       |
| 4429454   | Carrier with pivoting holder                | 817 h5 | ø 6 mm      | combined with the cylinder keys |
| 3015917   | Probe holder                                | Gk/8   | M3 / ø 4 mm | for delicate workpieces         |
| 4429256   | Probe holder incl. measuring anvil ø 2.0 mm | KM 2   | M2          | for delicate workpieces         |