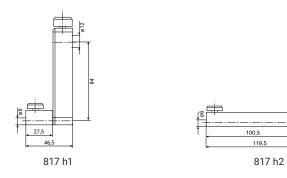

## **Carriers and holders** for measuring inserts

Solve measuring tasks quickly and elegantly with the comprehensive range of mounts and holders that can be combined with various measuring anvils.

| Order no. | Description                                 | Туре   | Holder      | Application                     |
|-----------|---------------------------------------------|--------|-------------|---------------------------------|
| 4429154   | Carrier                                     | 817 h1 | ø 6 mm      | universal                       |
| 4429219   | Carrier                                     | 817 h2 | ø 6 mm      | for large measuring depths      |
| 4429220   | Carrier                                     | 817 h4 | ø 8 mm      | universal                       |
| 4429454   | Carrier with pivoting holder                | 817 h5 | ø 6 mm      | combined with the cylinder keys |
| 3015917   | Probe holder                                | Gk/8   | M3 / ø 4 mm | for delicate workpieces         |
| 4429256   | Probe holder incl. measuring anvil ø 2.0 mm | KM 2   | M2          | for delicate workpieces         |