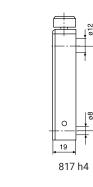

## **Carriers and holders** for measuring inserts

Solve measuring tasks quickly and elegantly with the comprehensive range of mounts and holders that can be combined with various measuring anvils.

| Order no. | Description                                 | Туре   | Holder      | Application                     |
|-----------|---------------------------------------------|--------|-------------|---------------------------------|
| 4429154   | Carrier                                     | 817 h1 | ø 6 mm      | universal                       |
| 4429219   | Carrier                                     | 817 h2 | ø 6 mm      | for large measuring depths      |
| 4429220   | Carrier                                     | 817 h4 | ø 8 mm      | universal                       |
| 4429454   | Carrier with pivoting holder                | 817 h5 | ø 6 mm      | combined with the cylinder keys |
| 3015917   | Probe holder                                | Gk/8   | M3 / ø 4 mm | for delicate workpieces         |
| 4429256   | Probe holder incl. measuring anvil ø 2.0 mm | KM 2   | M2          | for delicate workpieces         |