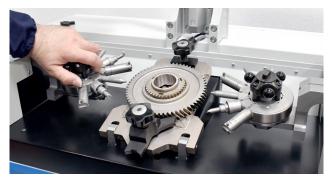

Manual use bench gauge with multiple contact turrets suitable for the inspection of DOB (MdK), Major Diameter and Minor Diameter on External Gears with flexibility to measure parts with external diameter up to 180 mm.

| TECHNICAL FEATURES            |             |
|-------------------------------|-------------|
| Gear External Diameter (De)   | 30 ÷ 180 mm |
| Gear Height (H)               | 15 ÷ 40 mm  |
| Gear Module (m)               | 1 ÷ 4       |
| Number of Contacts per Turret | Up to 6     |