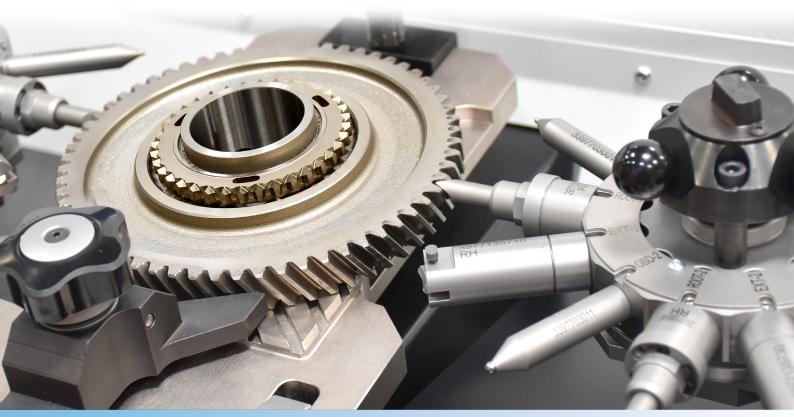

Manual use bench gauge with multiple contact turrets suitable for the inspection of DOB (MdK), Major Diameter and Minor Diameter on External Gears with flexibility to measure parts with external diameter up to 180 mm.

## **FLEXIBILITY**

The use of SMAC-MCA moving coil actuators gives the possibility to measure, in one gauge, gears with different diameters without any mechanical retooling.