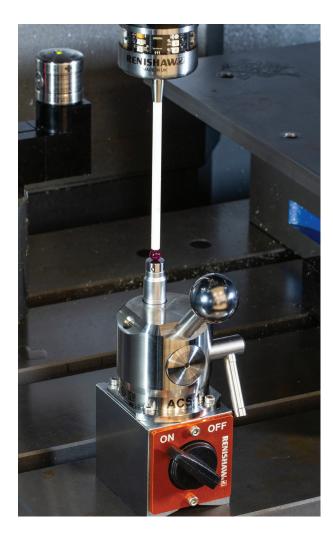

ACS-1 helps you to achieve maximum measurement accuracy on your machine tools by removing manual calibration steps.

The lockable mechanism on ACS-1 overcomes the need for manual use of precision gauge blocks or slips, ensuring consistency and reliability.

## **Features and benefits**

- Accurate results Removing operator interference ensures highly accurate probe calibration
- Excellent repeatability of calibration No need for slip gauges
- Fast calibration Probe length and ball diameter can be accurately determined within minutes
- Easy to use The magnetic base makes mounting the ACS onto the machine table or chuck effortless
- Vertical or horizontal mount Suitable for various types of machine tools
- No batteries required Fully mechanical design
- Rugged design A hard-wearing mechanical structure ensures longevity
- Cost effective A simple and affordable solution for removing human error from the probe calibration process