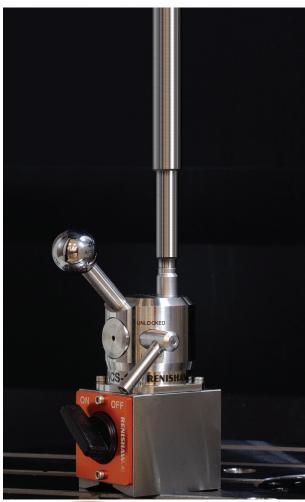

ACS-1 helps you to achieve maximum measurement accuracy on your machine tools by removing manual calibration steps.

The lockable mechanism on ACS-1 overcomes the need for manual use of precision gauge blocks or slips, ensuring consistency and reliability.

## **Features and benefits**

- Accurate results Removing operator interference ensures highly accurate probe calibration
- Excellent repeatability of calibration No need for slip gauges
- Fast calibration Probe length and ball diameter can be accurately determined within minutes
- Easy to use The magnetic base makes mounting the ACS onto the machine table or chuck effortless
- Vertical or horizontal mount Suitable for various types of machine tools
- No batteries required Fully mechanical design
- Rugged design A hard-wearing mechanical structure ensures longevity
- Cost effective A simple and affordable solution for removing human error from the probe calibration process