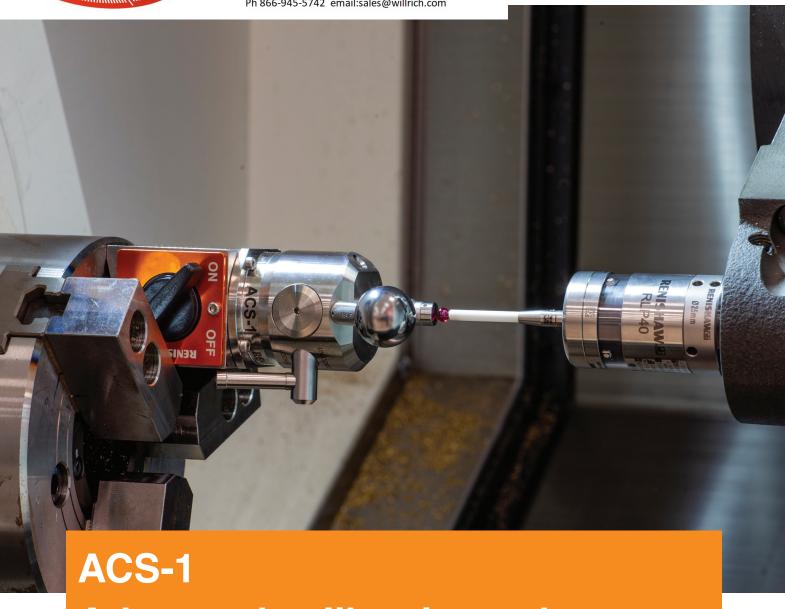

## Advanced calibration sphere

## Removing manual steps in machine tool probe calibration

Spindle probes for CNC machine tools can be highly repeatable, but their performance relies on accurate calibration. Many users rely on manual calibration processes. Even skilled operators may introduce variability, which will affect the accuracy of subsequent measurements.

ACS-1 helps you to achieve maximum measurement accuracy on your machine tools by removing manual calibration steps.

The lockable mechanism on ACS-1 overcomes the need for manual use of precision gauge blocks or slips, ensuring consistency and reliability.