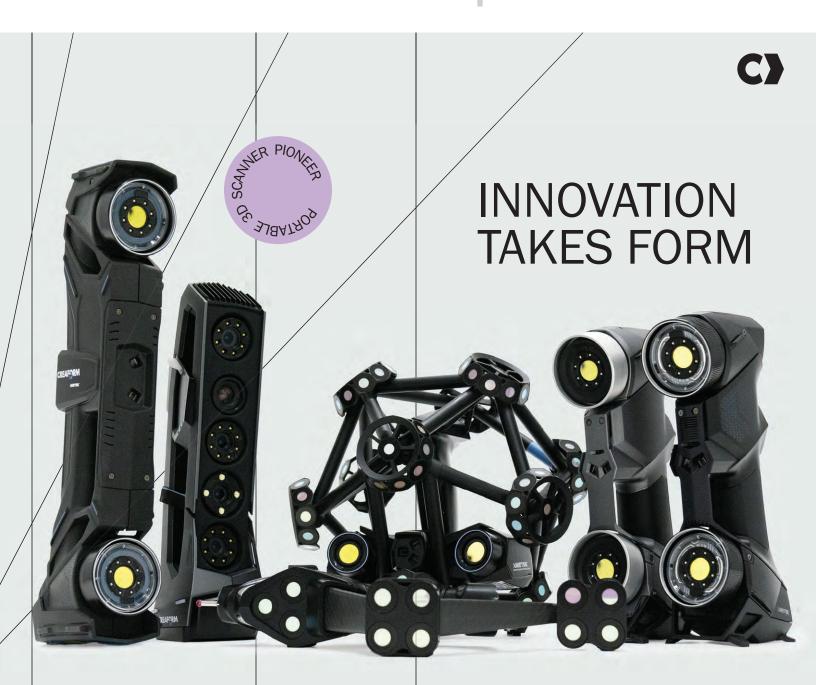

### MISSED IMTS THIS YEAR?

Discover the latest metrology-grade 3D scanners from Creaform. Willrich has you covered!

#### October 2 & 3, 2024

9:30 a.m. - 3:30 p.m. Lunch will be provided

**Showroom located at:** Willrich Precision, 3402 E. Lincoln Hwy Paradise, PA 17562

1 866 945 5742 | info@willrich.com | willrich.com

CREAFORM / AMETEK®