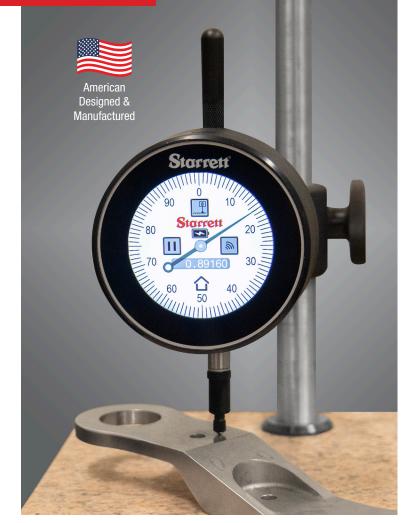

### W4900-1 TOUCHSCREEN **ELECTRONIC INDICATOR**

The new Starrett **W4900-1 Touchscreen** 

# Large, easy-to-read and navigate touchscreen

- user interface Wireless SPC output for data collection with DataSure® 4.0 🔶
- Compliant with ISO and ANSI/ASME accuracy specifications
- IP67 protection
- Rugged: Built to withstand hazards common to shop floor environments
- Rechargeable battery with long service life
- Customizable auto-off settings
- Analog and digital readouts
- Customizable backlighting function
- · Easy-to-navigate settings with multi-option menus for dial configuration, graduation, presets, limits, color options, profiles, rotation, scale factor, and more
- Intuitive user interface makes it fast and easy to save and modify settings

| W4900-1 Touchscreen Electronic Indicator |       |       |    |                               |                              |          |          |       |         |          |
|------------------------------------------|-------|-------|----|-------------------------------|------------------------------|----------|----------|-------|---------|----------|
| Cat. No.                                 | EDP   | Range |    | Resolution                    |                              | Accuracy |          | AGD   | Spindle | Stem     |
|                                          |       | in    | mm | in                            | mm                           | in       | mm       | Group | Thread  | Diameter |
| W4900-1                                  | 62424 | 1     | 25 | .001 / .0005 / .0001 / .00005 | 0.01 / 0.005 / 0.002 / 0.001 | +/00012  | +/-0.003 | 4     | #4-48   | .375"    |