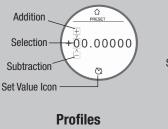

**Color Options** Choose from four color options for the Dial Indicator background.

Add

Profile -Selection

# Starrett

Edit

i i

合

.001

0.01

II 🏹 🔊