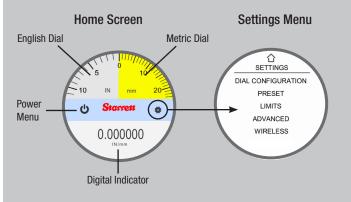

#### Home Screen and Settings Menu

The Home screen links to the Dial and Digital Indicator screens, the Power Menu and the Settings Menu. The Settings Menu configures many Indicator features.