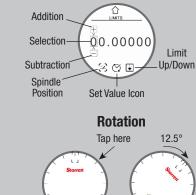

**Color Options** Choose from four color options for the Dial Indicator background.

Add

Profile -Selection

# Starrett

Edit

i i

合

.001

0.01

II 🏹 🔊