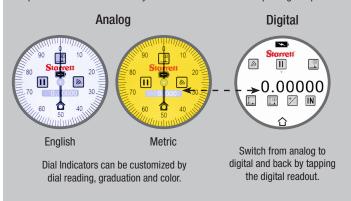

#### Analog and Digital Indicators

The English and Metric Dial Indicators are a faithful digital representation of our customary dial indicators with some helpful digital options.