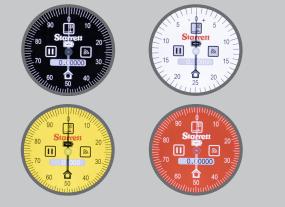

**Color Options** Choose from four color options for the Dial Indicator background.

Add

Profile -Selection