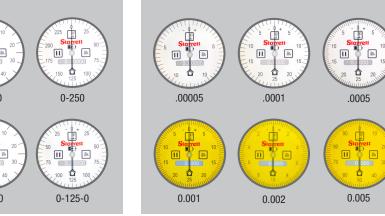

#### Graduation

The Graduation Menu offers selectable resolutions for English or metric.

**Dial Reading** 

Presets

 $\hat{}$ 

TEST

ò

Limits

**Color Options** Choose from four color options for the Dial Indicator background.

Add

Profile -Selection