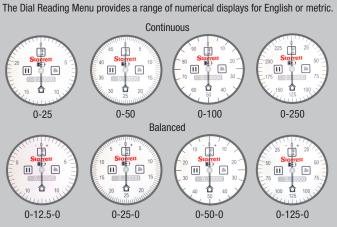

#### Graduation

The Graduation Menu offers selectable resolutions for English or metric.

**Dial Reading** 

Presets

 $\hat{}$ 

TEST

ò

Limits