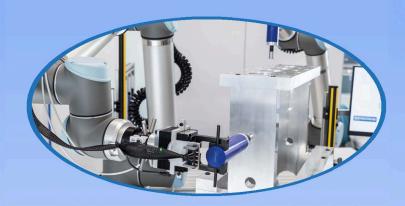

## Your partner for automation

WILLRICH PRECISION
INSTRUMENT...
THINK MEASUREMENT...
THINK WILLRICE

Ph 866-945-5742 email:sales@willrich.com

- \* Add our turn-key tooling to your post processs gage stations.
- \* Floating coupler compensates for part misalignment.
- \* ID,OD,Keyways, Splines, Chamfers and more.
- \* Use with your electronics or ours.

- \* Data transmition via LVDT, wired or wireless.
- \* Comunicate directly to Cobot/Robot/PC/PLC
- \* Use to sort or catagorize parts.
- \* CNC feedback for tool offsets.

- \* In process measurements performed in machine via toolholder.
- \* Availble for all standard tooling.
- \* Wireless comunication between Gage and CNC controls through PC.
- \* XQ versions available with .000020" accuracy.