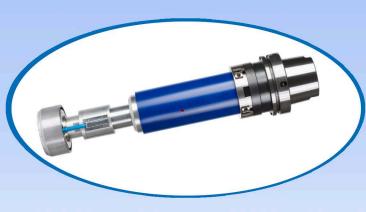

## Your partner for automation

WILLRICH PRECISION
INSTRUMENT...
THINK MEASUREMENT...
THINK WILLRICE

Ph 866-945-5742 email:sales@willrich.com

- \* Add our turn-key tooling to your post processs gage stations.
- \* Floating coupler compensates for part misalignment.
- \* ID,OD,Keyways, Splines, Chamfers and more.
- \* Use with your electronics or ours.

- \* Data transmition via LVDT, wired or wireless.
- \* Comunicate directly to Cobot/Robot/PC/PLC
- \* Use to sort or catagorize parts.
- \* CNC feedback for tool offsets.

- \* In process measurements performed in machine via toolholder.
- \* Availble for all standard tooling.
- \* Wireless comunication between Gage and CNC controls through PC.
- \* XQ versions available with .000020" accuracy.