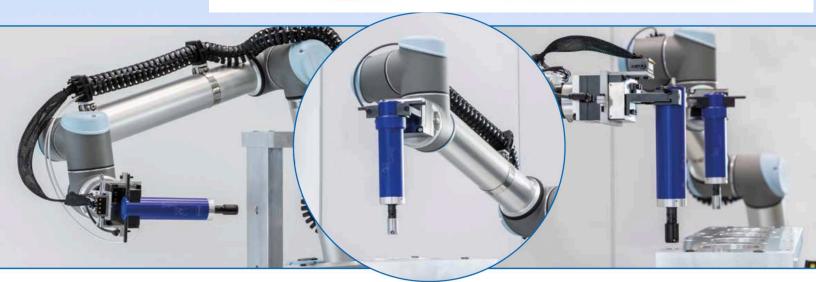

## Your partner for automation

WILLRICH PRECISION
INSTRUMENT...
THINK MEASUREMENT...
THINK WILLRICE

Ph 866-945-5742 email:sales@willrich.com

- \* Add our turn-key tooling to your post processs gage stations.
- \* Floating coupler compensates for part misalignment.
- \* ID,OD,Keyways, Splines, Chamfers and more.
- \* Use with your electronics or ours.

- \* Data transmition via LVDT, wired or wireless.
- \* Comunicate directly to Cobot/Robot/PC/PLC
- \* Use to sort or catagorize parts.
- \* CNC feedback for tool offsets.

- \* In process measurements performed in machine via toolholder.
- \* Availble for all standard tooling.
- \* Wireless comunication between Gage and CNC controls through PC.
- \* XQ versions available with .000020" accuracy.