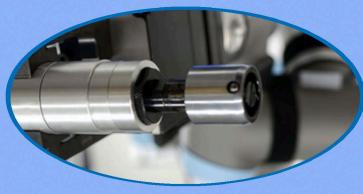

## Your partner for automation

WILLRICH PRECISION
INSTRUMENT...
THINK MEASUREMENT...
THINK WILLRICE

Ph 866-945-5742 email:sales@willrich.com

- \* Add our turn-key tooling to your post processs gage stations.
- \* Floating coupler compensates for part misalignment.
- \* ID,OD,Keyways, Splines, Chamfers and more.
- \* Use with your electronics or ours.

- \* Data transmition via LVDT, wired or wireless.
- \* Comunicate directly to Cobot/Robot/PC/PLC
- \* Use to sort or catagorize parts.
- \* CNC feedback for tool offsets.

- \* In process measurements performed in machine via toolholder.
- \* Availble for all standard tooling.
- \* Wireless comunication between Gage and CNC controls through PC.
- \* XQ versions available with .000020" accuracy.