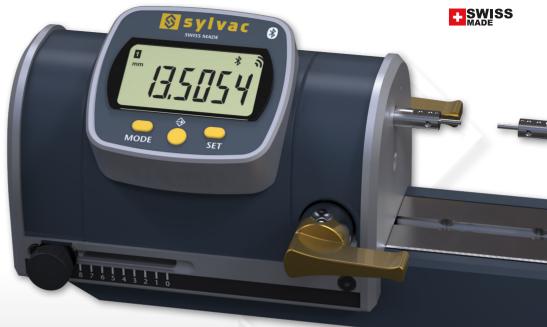

## SYLVAC BENCH PS16V2 SERIES: NEW BENCH FOR PRECISION MEASUREMENT

Completely redesigned to improve their ergonomics and accuracy, our new PS16 V2 Bench tables are available in different versions for external and internal measurement.

- New design & measuring system
- Integrated Bluetooth® Smart technology
- Powered by battery
- Effective measuring range 25/50mm
- Adjustable measuring force
- Large selection of tables & anvils
- Built-in display with 0.1µm resolution

## Bench PS16 v2