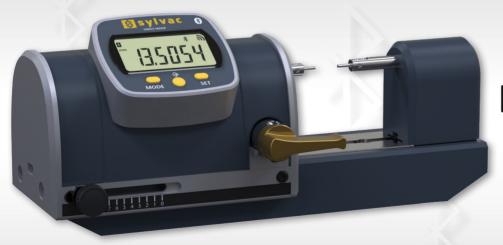

## SYLVAC BENCH PS16V2 SERIES: NEW BENCH FOR PRECISION MEASUREMENT

Completely redesigned to improve their ergonomics and accuracy, our new PS16 V2 Bench tables are available in different versions for external and internal measurement.

- New design & measuring system
- Integrated Bluetooth® Smart technology
- Powered by battery
- Effective measuring range 25/50mm
- Adjustable measuring force
- Large selection of tables & anvils
- Built-in display with 0.1µm resolution

## Bench PS16 v2