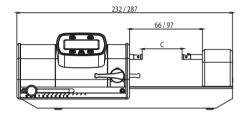

## 

| Specifications               | 808.1231                     | 808.1232 |
|------------------------------|------------------------------|----------|
| Effective measuring range C  | 25 mm                        | 50 mm    |
| Max. error                   | 1.5 µm                       | 2.0 µm   |
| Repeatability                | 0.2 µm                       | 0.3 µm   |
| Resolution                   | 0.1 µm                       |          |
| Measuring force (adjustable) | 0.2 - 1.0 N (±20%)           |          |
| Weight                       | 3.6 kg                       | 4.2 kg   |
| Anvils clamping system       | Ø1.5 mm + Cary compatibility |          |
| Data transmission            | Bluetooth® and USB           |          |